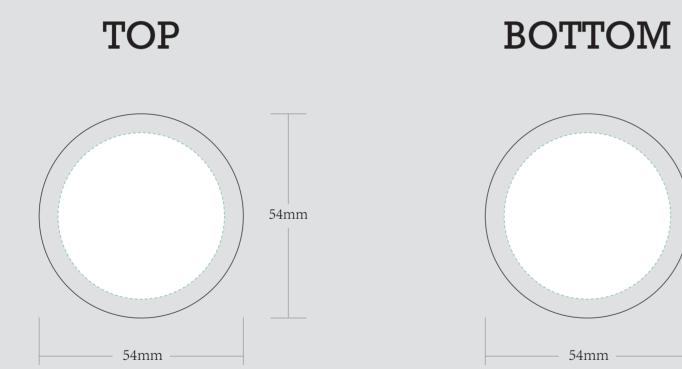

| ORDER DETAILS   |             |                                                                                                                                      | Please see the text and graphic direction guideline below. | SIBL |
|-----------------|-------------|--------------------------------------------------------------------------------------------------------------------------------------|------------------------------------------------------------|------|
| MOCKUP NO.      | WUFOO.      | DIE CUT LINE                                                                                                                         |                                                            |      |
| INQUIRY NO.     | INQUIRYV1   |                                                                                                                                      |                                                            |      |
| ORDER NO.       |             |                                                                                                                                      |                                                            |      |
| PRODUCT DETAILS |             |                                                                                                                                      |                                                            |      |
| SIZE            | DIA.54*41MM |                                                                                                                                      | POSSIBLE TEXT<br>& GRAPHICS<br>POSSIBLE TEXT<br>& GRAPHICS |      |
| COLOR           | BLACK       | REMARKS:                                                                                                                             |                                                            |      |
| QUANTITY        |             | <ul> <li>Artwork should be submitted in AI, EPS, PDF, CDR, PSD.</li> <li>For JPEG, PNG and PSD please submit your artwork</li> </ul> |                                                            | /    |
| VALUE ADDITION  |             | with a minimum of 300dpi                                                                                                             |                                                            |      |
| PRINTING EFFECT | СМҮК        | with a minimum of occupi                                                                                                             |                                                            |      |
|                 |             |                                                                                                                                      |                                                            |      |

Please put the design in green line rectangle 设计做在绿色虚线内

54mm

I accept the artwork and understand that any mistakes or omissions is my responsibility.

DATE: .....

| PRINT NAME: |  |
|-------------|--|
|-------------|--|