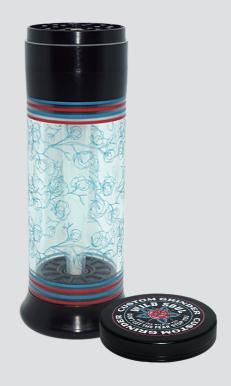

|
| PRINTING EFFECT | СМҮК         | with a minimum of occupi                                                                                                             |                                                                          |                                                                                          |
|                 |              |                                                                                                                                      |                                                                          |                                                                                          |

## TOP



Please put the design in green line rectangle 设计做在绿色虚线内

## **EXAMPLE**



## SIDE