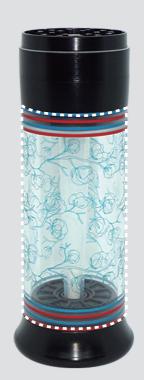

|
| PRINTING EFFECT | СМҮК         | with a minimum of occupi                                                                                                             |                                                                          |                                                                                          |
|                 |              |                                                                                                                                      |                                                                          |                                                                                          |

## TOP



Please put the design in green line rectangle 设计做在绿色虚线内

## **EXAMPLE**



## SIDE