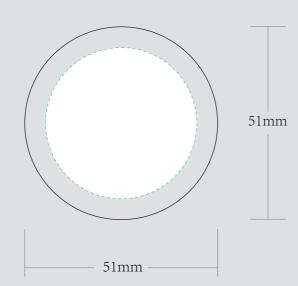

| ORDER DETAILS   |              |                                                                                                                                      | Please see the text and graphic direction guideline below.  VISIBLE AREA |                                                                                          |
|-----------------|--------------|--------------------------------------------------------------------------------------------------------------------------------------|--------------------------------------------------------------------------|------------------------------------------------------------------------------------------|
| MOCKUP NO.      | WUFOO.       | ———— DIE CUT LINE                                                                                                                    | VISIBLE AREA                                                             | I accept the artwork and understand that any                                             |
| INQUIRY NO.     | INQUIRYV1    | , <u> </u>                                                                                                                           |                                                                          | I accept the artwork and understand that any mistakes or omissions is my responsibility. |
| ORDER NO.       |              | · '                                                                                                                                  |                                                                          |                                                                                          |
| PRODUCT DETAILS |              |                                                                                                                                      |                                                                          | DATE:                                                                                    |
| SIZE            | DIA.51*160MM |                                                                                                                                      | POSSIBLE TEXT POSSIBLE TEXT                                              | PRINT NAME:                                                                              |
| COLOR           | BLACK        | REMARKS:                                                                                                                             | & GRAPHICS & GRAPHICS                                                    | PRINT INAIVIE.                                                                           |
| QUANTITY        |              | <ul> <li>Artwork should be submitted in AI, EPS, PDF, CDR, PSD.</li> <li>For JPEG, PNG and PSD please submit your artwork</li> </ul> |                                                                          |                                                                                          |
| VALUE ADDITION  |              | with a minimum of 300dpi                                                                                                             |                                                                          | APPROVAL SIGNATURE:                                                                      |
| PRINTING EFFECT | СМҮК         | with a minimum of occupi                                                                                                             |                                                                          |                                                                                          |
|                 |              |                                                                                                                                      |                                                                          |                                                                                          |

## TOP

Please put the design in green line rectangle 设计做在绿色虚线内