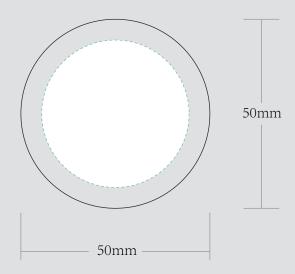

| ORDER DETAILS   |             |                                                                                                       |
|-----------------|-------------|-------------------------------------------------------------------------------------------------------|
| MOCKUP NO.      | WUFOO.      | DIE CUT LINE                                                                                          |
| INQUIRY NO.     | INQUIRYV1   |                                                                                                       |
| ORDER NO.       |             |                                                                                                       |
| PRODUCT DETAILS |             |                                                                                                       |
| SIZE            | DIA.50*46MM |                                                                                                       |
| COLOR           | BLACK       | REMARKS:                                                                                              |
| QUANTITY        |             | - Artwork should be submitted in AI, EPS, PDF, CDR                                                    |
| VALUE ADDITION  |             | <ul> <li>For JPEG, PNG and PSD please submit your artwor</li> <li>with a minimum of 300dpi</li> </ul> |
| PRINTING EFFECT | CMYK        | with a himminal of occupi                                                                             |
|                 |             |                                                                                                       |

## **BOTTOM**

Please put the design in green line rectangle 设计做在绿色虚线内