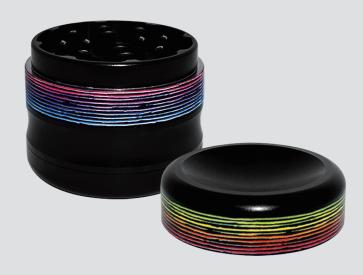

w. | VISIBLE AREA |  |
|------------------------------------------------------------|--------------|--|
| POSSIBLE TEXT & GRAPHICS                                   |              |  |
| POSSIBLE TEXT<br>& GRAPHICS                                |              |  |

| I accept the artwork and understand that any mistakes or omissions is my responsibility. |       |
|------------------------------------------------------------------------------------------|-------|
| DATE:                                                                                    |       |
| PRINT NAME:                                                                              | ••••• |

APPROVAL SIGNATURE: .....

## **BOTTOM**



Please put the design in green line rectangle 设计做在绿色虚线内

## SIDE



## **EXAMPLE**