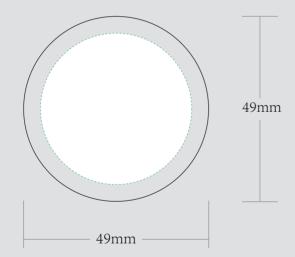

-------------|--------------|
| MOCKUP NO.      | WUFOO.       |
| INQUIRY NO.     | INQUIRYV1    |
| ORDER NO.       |              |
| PRODUCT DETAILS |              |
| SIZE            | DIA.49*100MM |
| COLOR           | BLACK        |
| QUANTITY        |              |
| VALUE ADDITION  |              |
| PRINTING EFFECT | CMYK         |
| •               |              |

#### - DIE CUT LINE

#### REMARKS:

- Artwork should be submitted in AI, EPS, PDF, CDR, PSD.
- For JPEG, PNG and PSD please submit your artwork with a minimum of 300dpi



| mistakes or omissions is my responsibility. |  |
|---------------------------------------------|--|
| DATE:                                       |  |

I accept the artwork and understand that any

PRINT NAME:

APPROVAL SIGNATURE: .....

# TOP



# **BOTTOM**



# **EXAMPLE**



Please put the design in green line rectangle 设计做在绿色虚线内