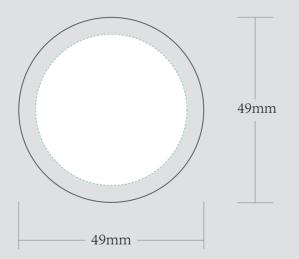

------------|
| MOCKUP NO.      | WUFOO.       |
| INQUIRY NO.     | INQUIRYV1    |
| ORDER NO.       |              |
| PRODUCT DETAILS |              |
| SIZE            | DIA.49*100MM |
| COLOR           | BLACK        |
| QUANTITY        |              |
| VALUE ADDITION  |              |
| PRINTING EFFECT | CMYK         |
| •               |              |

#### - DIE CUT LINE

#### REMARKS:

- Artwork should be submitted in AI, EPS, PDF, CDR, PSD.
- For JPEG, PNG and PSD please submit your artwork with a minimum of 300dpi



| mistakes or omissions is my responsibility. |  |
|---------------------------------------------|--|
| DATE:                                       |  |

I accept the artwork and understand that any

PRINT NAME:

APPROVAL SIGNATURE: .....

# TOP



# **BOTTOM**



# **EXAMPLE**



Please put the design in green line rectangle 设计做在绿色虚线内