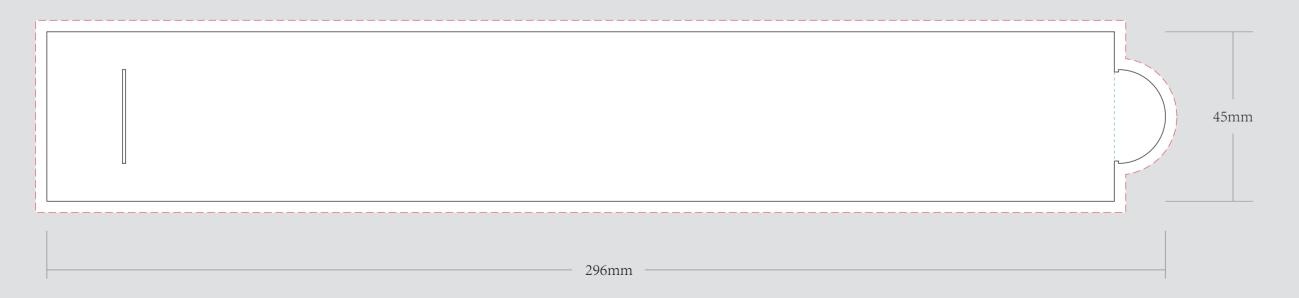

|                               |                                                                                                                                            |                                                                          |                                                                                          |
|                 |                               |                                                                                                                                            |                                                                          |                                                                                          |

## WOOD JOINT FILTER



PLEASE PUT THE DESIGN IN RED DOTTED LINE AREA

## **SLEEVE**



## **EXAMPLE**