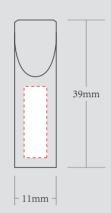

|
|                 |                               |                                                                                                                                            |                                                                          |                                                                                          |
|                 |                               |                                                                                                                                            |                                                                          |                                                                                          |

## WOOD JOINT FILTER



PLEASE PUT THE DESIGN IN RED DOTTED LINE AREA

## **SLEEVE**



## **EXAMPLE**