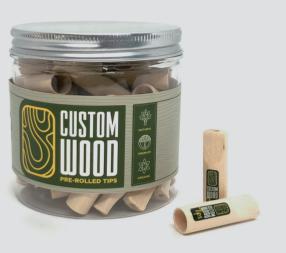

|                                                                                                                                            |                                                                          |                                                                                          |
|                 |                               |                                                                                                                                            |                                                                          |                                                                                          |

## WOOD JOINT FILTER



PLEASE PUT THE DESIGN IN RED DOTTED LINE AREA

## **SLEEVE**



## **EXAMPLE**