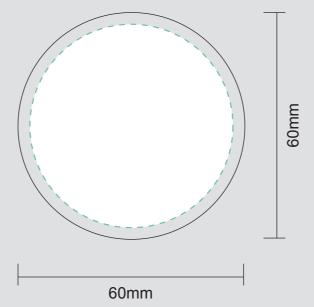

| ORDER DETAILS   |           |
|-----------------|-----------|
| MOCKUP NO.      | WUFOO.    |
| INQUIRY NO.     | INQUIRYV1 |
| ORDER NO.       |           |
| PRODUCT DETAILS |           |
| SIZE            | DIA.60MM  |
| COLOR           |           |
| QUANTITY        |           |
| VALUE ADDITION  |           |
| PRINTING EFFECT | CMYK      |
|                 |           |

## REMARKS:

- Artwork should be submitted in AI, EPS, PDF, CDR, PSD.
- For JPEG, PNG and PSD please submit your artwork with a minimum of 300dpi

| Please see the text and graphic direction ( | guideline below. |
|---------------------------------------------|------------------|
|                                             | VISIBLE AREA     |
|                                             |                  |
| DESIGN                                      |                  |
|                                             |                  |
|                                             |                  |

## DIA.60MM

Please put the design in green line rectangle 设计做在绿色虚线内