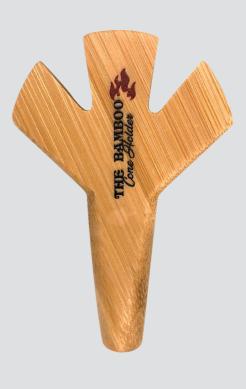

## CUSTOM BAMBOO WOOD CONE HOLDER

PLEASE PUT THE DESIGN IN GREEN DOTTED LINE AREA

## **EXAMPLE**