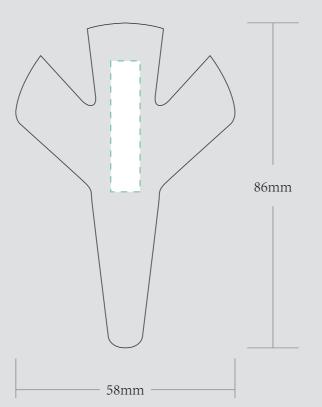

| ORDER DETAILS   |           |
|-----------------|-----------|
| MOCKUP NO.      | WUFOO.    |
| INQUIRY NO.     | INQUIRYV1 |
| ORDER NO.       |           |
| PRODUCT DETAILS |           |
| SIZE            | 58*86MM   |
| QUANTITY        |           |
| BOX PACKING     |           |
| VALUE ADDITION  |           |
| PRINTING EFFECT | CMYK      |
|                 |           |

## CUSTOM BAMBOO WOOD CONE HOLDER

PLEASE PUT THE DESIGN IN GREEN DOTTED LINE AREA