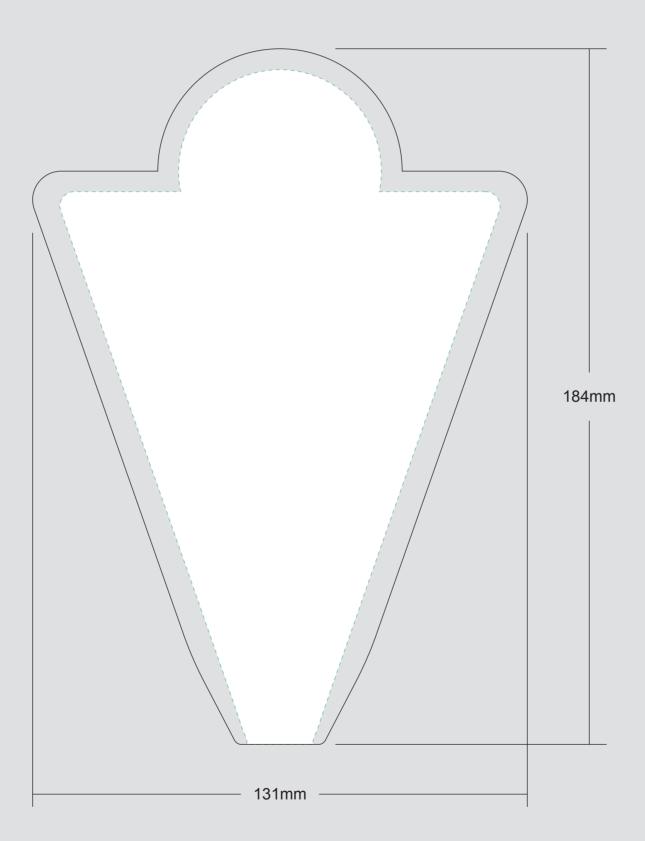

| ORDER DETAILS   |               |
|-----------------|---------------|
| MOCKUP NO.      | WUFOO.        |
| INQUIRY NO.     | INQUIRYV1     |
| ORDER NO.       |               |
| PRODUCT DETAILS |               |
| SIZE            | 131*184MM     |
| COLOR           | BLACK / CLEAR |
| QUANTITY        |               |
| VALUE ADDITION  |               |
| PRINTING EFFECT | СМҮК          |
|                 |               |

## REMARKS:

- Artwork should be submitted in AI, EPS, PDF, CDR, PSD.
  For JPEG, PNG and PSD please submit your artwork with a minimum of 300dpi

| Please see the text and graphic direction guideline below. | VISIBLE AREA |  |
|------------------------------------------------------------|--------------|--|
|                                                            |              |  |
| LOGO                                                       |              |  |
|                                                            |              |  |
|                                                            |              |  |

## Please put the design in green line rectangle 设计做在绿色虚线内