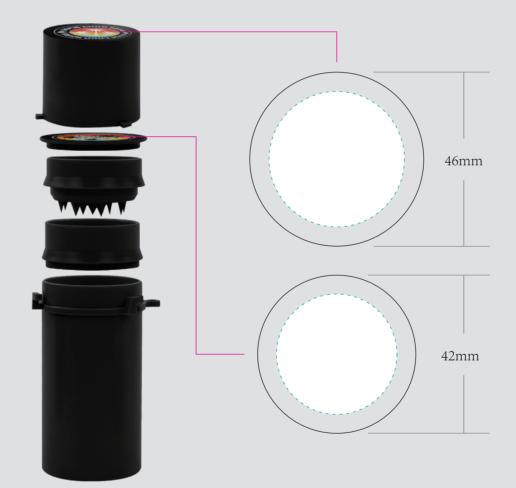

|
| PRINTING EFFECT                    | СМҮК                                                                                                           | with a minimum of 300dpi |                                                                         | APPROVAL SIGNATURE:                                                                      |
|                                    |                                                                                                                |                          |                                                                         |                                                                                          |

## CUSTOM STASH & GRINDER



PLEASE PUT THE DESIGN IN GREEN DOTTED LINE AREA

## EXAMPLE



MADE BY SARA, 09.2021