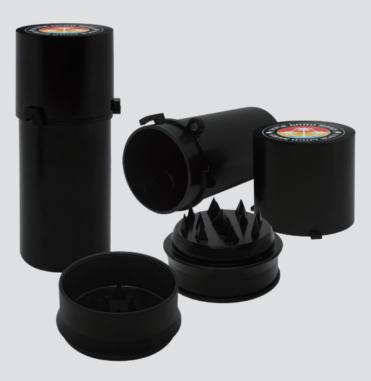

|
| PRINTING EFFECT                    | СМҮК                                                                                                           | with a minimum of 300dpi |                                                                         | APPROVAL SIGNATURE:                                                                      |
|                                    |                                                                                                                |                          |                                                                         |                                                                                          |

## CUSTOM STASH & GRINDER



PLEASE PUT THE DESIGN IN GREEN DOTTED LINE AREA

## EXAMPLE



MADE BY SARA, 09.2021