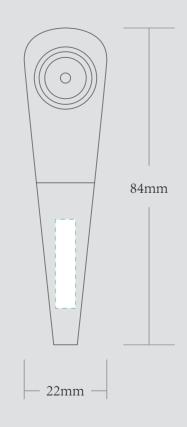

| ORDER DETAILS   |           |                                                                      | Please see the text and graphic direction guideline below. |
|-----------------|-----------|----------------------------------------------------------------------|------------------------------------------------------------|
| MOCKUP NO.      | WUFOO.    | DIE CUT LINE                                                         |                                                            |
| INQUIRY NO.     | INQUIRYV1 |                                                                      |                                                            |
| ORDER NO.       |           |                                                                      |                                                            |
| PRODUCT DETAILS |           |                                                                      |                                                            |
| SIZE            | 22*84MM   |                                                                      |                                                            |
| QUANTITY        |           | REMARKS:<br>- Artwork should be submitted in AI, EPS, PDF, CDR, PSD. |                                                            |
| BOX PACKING     |           | - For JPEG, PNG and PSD please submit your artwork                   |                                                            |
| VALUE ADDITION  |           | with a minimum of 300dpi                                             | \ <sup>o</sup>                                             |
| PRINTING EFFECT | СМҮК      | •                                                                    |                                                            |
|                 |           |                                                                      |                                                            |

## CUSTOM WOOD SMOKING PIPE

PLEASE PUT THE DESIGN IN GREEN DOTTED LINE AREA

| VISIBLE AREA | I accept the artwork and understand that any mistakes or omissions is my responsibility. |
|--------------|------------------------------------------------------------------------------------------|
|              | DATE:                                                                                    |
|              | PRINT NAME:                                                                              |
|              | APPROVAL SIGNATURE:                                                                      |
|              |                                                                                          |