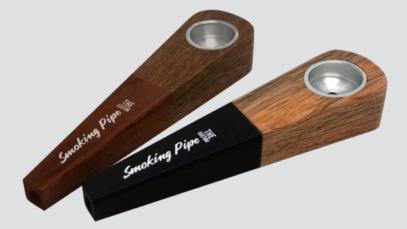

|

## CUSTOM WOOD SMOKING PIPE



PLEASE PUT THE DESIGN IN GREEN DOTTED LINE AREA

| VISIBLE AREA | I accept the artwork and understand that any mistakes or omissions is my responsibility. |
|--------------|------------------------------------------------------------------------------------------|
|              | DATE:                                                                                    |
|              | PRINT NAME:                                                                              |
|              | APPROVAL SIGNATURE:                                                                      |
|              |                                                                                          |

## EXAMPLE



MADE BY SARA, 08.2021