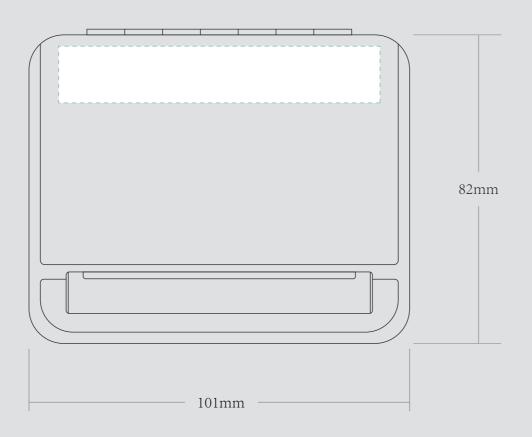

| ORDER DETAILS   |                     |                                                                                                                                            | Please see the text and graphic direction guideline below. VISIBLE A | EA                                                                                       |
|-----------------|---------------------|--------------------------------------------------------------------------------------------------------------------------------------------|----------------------------------------------------------------------|------------------------------------------------------------------------------------------|
| MOCKUP NO.      | WUFOO.              | DIE CUT LINE                                                                                                                               | POSSIBLE TEXT<br>& GRAPHICS                                          | I accept the artwork and understand that any mistakes or omissions is my responsibility. |
| INQUIRY NO.     | INQUIRYV1           |                                                                                                                                            |                                                                      |                                                                                          |
| ORDER NO.       |                     |                                                                                                                                            |                                                                      |                                                                                          |
| PRODUCT DETAILS |                     |                                                                                                                                            | & GHAPHICS                                                           | DATE:                                                                                    |
| SIZE            | 101*82*20MM (SMALL) |                                                                                                                                            |                                                                      | PRINT NAME:                                                                              |
| QUANTITY        |                     | REMARKS:                                                                                                                                   |                                                                      |                                                                                          |
| VALUE ADDITION  |                     | - Artwork should be submitted in AI, EPS, PDF, CDR, PSD.<br>- For JPEG, PNG and PSD please submit your artwork<br>with a minimum of 300dpi |                                                                      | APPROVAL SIGNATURE:                                                                      |
| PRINTING EFFECT | СМҮК                |                                                                                                                                            |                                                                      |                                                                                          |
|                 |                     |                                                                                                                                            |                                                                      |                                                                                          |
|                 |                     |                                                                                                                                            |                                                                      |                                                                                          |

## METAL CIGARETTE ROLLING MACHINE-SMALL

PLEASE PUT THE DESIGN IN GREEN DOTTED LINE AREA