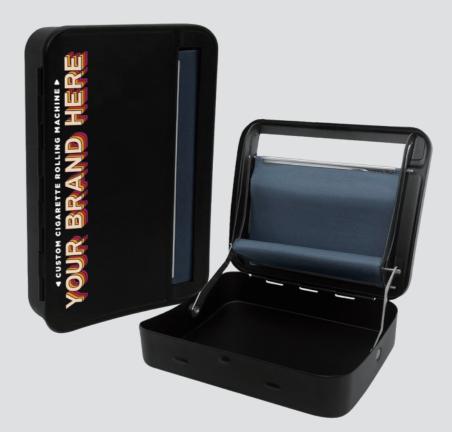

|
|                 |                     |                                                                                                                                            |                                                                      |                                                                                          |
|                 |                     |                                                                                                                                            |                                                                      |                                                                                          |

## METAL CIGARETTE ROLLING MACHINE-SMALL



PLEASE PUT THE DESIGN IN GREEN DOTTED LINE AREA

## EXAMPLE



MADE BY SARA, 09.2021