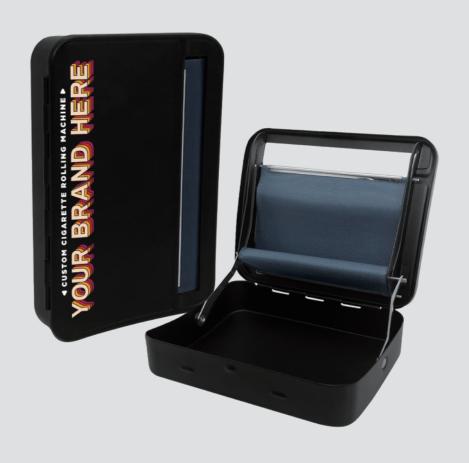

|                     |                                                                                                                                                               |                                                                         |                                                                                          |
|                        |                     |                                                                                                                                                               |                                                                         |                                                                                          |

## METAL CIGARETTE ROLLING MACHINE-SMALL



## **EXAMPLE**



PLEASE PUT THE DESIGN
IN GREEN DOTTED LINE AREA