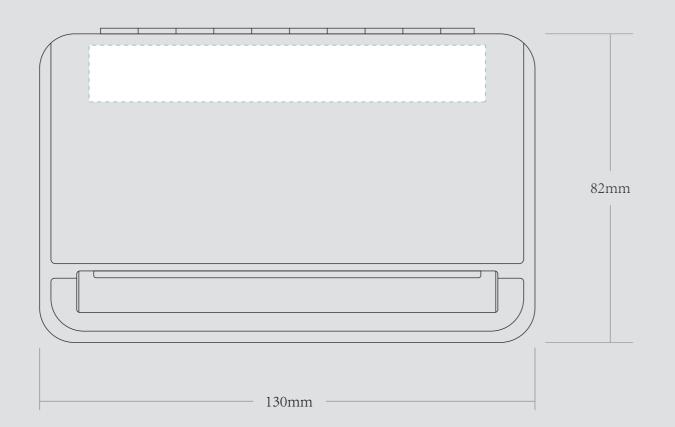

| ORDER DETAILS          |                     |                                                                                                                                                               | Please see the text and graphic direction guideline below.  VISIBLE ARE | A                                                                                        |
|------------------------|---------------------|---------------------------------------------------------------------------------------------------------------------------------------------------------------|-------------------------------------------------------------------------|------------------------------------------------------------------------------------------|
| MOCKUP NO. INQUIRY NO. | WUFOO.<br>INQUIRYV1 | DIE CUT LINE                                                                                                                                                  |                                                                         | I accept the artwork and understand that any mistakes or omissions is my responsibility. |
| ORDER NO.              |                     |                                                                                                                                                               | POSSIBLE TEXT<br>& GRAPHICS                                             |                                                                                          |
| PRODUCT DETAILS        |                     |                                                                                                                                                               | & GRAPHICS                                                              | DATE:                                                                                    |
| SIZE                   | 130*82*20MM (LARGE) | DEL 4 I DIG                                                                                                                                                   |                                                                         | PRINT NAME:                                                                              |
| QUANTITY               |                     | REMARKS:                                                                                                                                                      |                                                                         | PRINT NAIVIE:                                                                            |
| VALUE ADDITION         |                     | <ul> <li>Artwork should be submitted in AI, EPS, PDF, CDR, PSD.</li> <li>For JPEG, PNG and PSD please submit your artwork with a minimum of 300dpi</li> </ul> |                                                                         | APPROVAL SIGNATURE:                                                                      |
| PRINTING EFFECT        | CMYK                |                                                                                                                                                               |                                                                         |                                                                                          |
|                        |                     |                                                                                                                                                               |                                                                         |                                                                                          |
|                        |                     |                                                                                                                                                               |                                                                         |                                                                                          |

## **EXAMPLE**

PLEASE PUT THE DESIGN
IN GREEN DOTTED LINE AREA