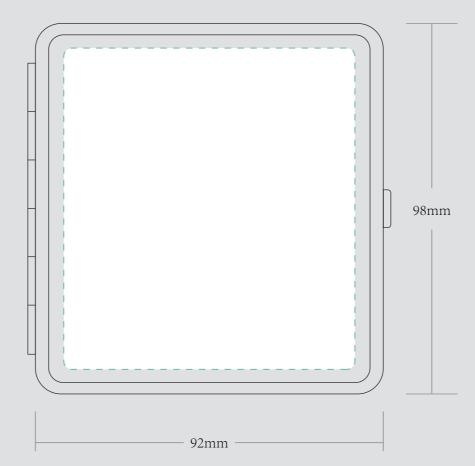

| ORDER DETAILS   |           |
|-----------------|-----------|
| MOCKUP NO.      | WUFOO.    |
| INQUIRY NO.     | INQUIRYV1 |
| ORDER NO.       |           |
| PRODUCT DETAILS |           |
| SIZE            | 92*98MM   |
| QUANTITY        |           |
| BOX PACKING     |           |
| VALUE ADDITION  |           |
| PRINTING EFFECT | CMYK      |
|                 |           |

## **REMARKS:**

- Artwork should be submitted in AI, EPS, PDF, CDR, PSD.
- For JPEG, PNG and PSD please submit your artwork with a minimum of 300dpi

| Please see the text and graphic direction guideline below. | VISIBLE AREA |
|------------------------------------------------------------|--------------|
| POSSIBLE TEXT & GRAPHICS                                   |              |

## CUSTOM HARD BODY METAL JOINT CASE

PLEASE PUT THE DESIGN IN GREEN DOTTED LINE AREA