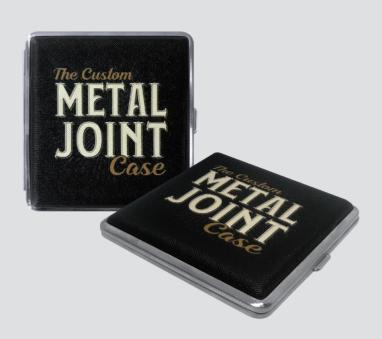

e submit your artwork with a minimum of 300dpi

| Please see the text and graphic direction guideline below. | VISIBLE AREA |
|------------------------------------------------------------|--------------|
| POSSIBLE TEXT & GRAPHICS                                   |              |

| I accept the artwork and understand that any<br>mistakes or omissions is my responsibility. |
|---------------------------------------------------------------------------------------------|
| DATE:                                                                                       |
| PRINT NAME:                                                                                 |

APPROVAL SIGNATURE: .....

## CUSTOM HARD BODY METAL JOINT CASE



PLEASE PUT THE DESIGN IN GREEN DOTTED LINE AREA

## **EXAMPLE**