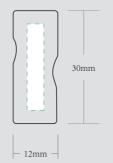

DIE | CUT | LIN: |
|---------|-----|------|
|         |     |      |

## REMARKS:

- Artwork should be submitted in AI, EPS, PDF, CDR, PSD.
- For JPEG, PNG and PSD please submit your artwork with a minimum of 300dpi

| Please see the text and graphic direction guideline below. | VISIBLE AREA |
|------------------------------------------------------------|--------------|
| LOGO                                                       |              |

| I accept the artwork and understand that any mistakes or omissions is my responsibility. |  |
|------------------------------------------------------------------------------------------|--|
| DATE                                                                                     |  |

PRINT NAME:

APPROVAL SIGNATURE: .....

## **GLASS TIPS**



PLEASE PUT THE DESIGN IN **GREEN DOTTED LINE AREA** 

## **EXAMPLE**