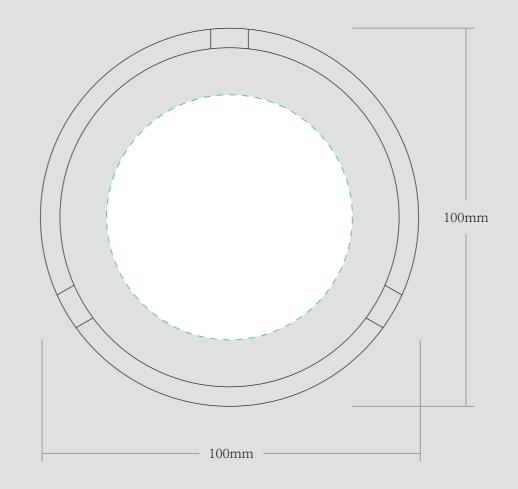

| ORDER DETAILS   |              |                                                                                                                                      | Please see the text and graphic direction guideline below. |
|-----------------|--------------|--------------------------------------------------------------------------------------------------------------------------------------|------------------------------------------------------------|
| MOCKUP NO.      | WUFOO.       | DIE CUT LINE                                                                                                                         |                                                            |
| INQUIRY NO.     | INQUIRYV1    |                                                                                                                                      |                                                            |
| ORDER NO.       |              |                                                                                                                                      |                                                            |
| PRODUCT DETAILS |              |                                                                                                                                      |                                                            |
| SIZE            | DIA.100*30MM |                                                                                                                                      | POSSIBLE TEXT<br>& GRAPHICS                                |
| QUANTITY        |              | REMARKS:                                                                                                                             |                                                            |
| BOX PACKING     |              | <ul> <li>Artwork should be submitted in AI, EPS, PDF, CDR, PSD.</li> <li>For JPEG, PNG and PSD please submit your artwork</li> </ul> |                                                            |
| VALUE ADDITION  |              | with a minimum of 300dpi                                                                                                             |                                                            |
| PRINTING EFFECT | СМҮК         |                                                                                                                                      |                                                            |
|                 |              |                                                                                                                                      |                                                            |
|                 |              |                                                                                                                                      |                                                            |

## CUSTOM CERAMIC ASHTRAY

PLEASE PUT THE DESIGN IN GREEN DOTTED LINE AREA

| VISIBLE AREA | <ul> <li>I accept the artwork and understand that any<br/>mistakes or omissions is my responsibility.</li> <li>DATE:</li> </ul> |
|--------------|---------------------------------------------------------------------------------------------------------------------------------|
|              | PRINT NAME:                                                                                                                     |
|              | APPROVAL SIGNATURE:                                                                                                             |
|              |                                                                                                                                 |