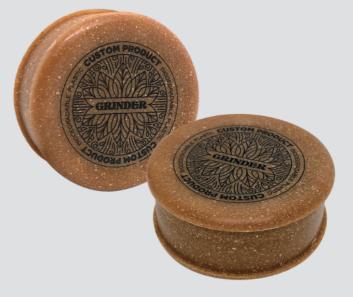

|           |                                                                                                                                                                   |                                                            |

DIA.60MM



Please put the design in green line rectangle 设计做在绿色虚线内

| I accept the artwork and understand that any mistakes or omissions is my responsibility. |
|------------------------------------------------------------------------------------------|
| DATE:                                                                                    |
| PRINT NAME:                                                                              |
| APPROVAL SIGNATURE:                                                                      |

## EXAMPLE



MADE BY SARA, 08.2021