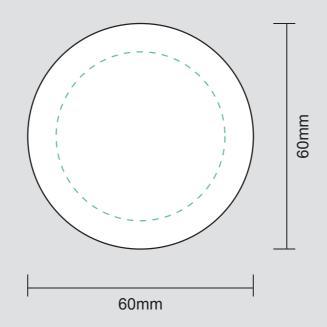

| ORDER DETAILS   |           |                                                                                                                                                                   | Please see the text and graphic direction guideline below. |
|-----------------|-----------|-------------------------------------------------------------------------------------------------------------------------------------------------------------------|------------------------------------------------------------|
| MOCKUP NO.      | WUFOO.    | DIE CUT LINE                                                                                                                                                      |                                                            |
| INQUIRY NO.     | INQUIRYV1 |                                                                                                                                                                   | VISIBLE AREA                                               |
| ORDER NO.       |           |                                                                                                                                                                   |                                                            |
| PRODUCT DETAILS |           |                                                                                                                                                                   |                                                            |
| SIZE            | DIA.60MM  |                                                                                                                                                                   | DESIGN                                                     |
| COLOR           |           | REMARKS:                                                                                                                                                          |                                                            |
| QUANTITY        |           | <ul> <li>Artwork should be submitted in AI, EPS, PDF, CDR, PSD.</li> <li>For JPEG, PNG and PSD please submit your artwork<br/>with a minimum of 300dpi</li> </ul> |                                                            |
| VALUE ADDITION  |           |                                                                                                                                                                   |                                                            |
| PRINTING EFFECT | СМҮК      |                                                                                                                                                                   |                                                            |
|                 |           |                                                                                                                                                                   |                                                            |
|                 |           |                                                                                                                                                                   |                                                            |

DIA.60MM

Please put the design in green line rectangle 设计做在绿色虚线内

| I accept the artwork and understand that any mistakes or omissions is my responsibility. |
|------------------------------------------------------------------------------------------|
| DATE:                                                                                    |
| PRINT NAME:                                                                              |
| APPROVAL SIGNATURE:                                                                      |