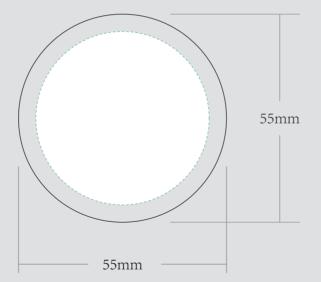

| ORDER DETAILS   |             |                                                                                                                                                              |  |
|-----------------|-------------|--------------------------------------------------------------------------------------------------------------------------------------------------------------|--|
| MOCKUP NO.      | WUFOO.      | DIE CUT LINE                                                                                                                                                 |  |
| INQUIRY NO.     | INQUIRYV1   | FOLD LINE                                                                                                                                                    |  |
| ORDER NO.       |             |                                                                                                                                                              |  |
| PRODUCT DETAILS |             | BLEED LINE                                                                                                                                                   |  |
| SIZE            | DIA.83*85MM |                                                                                                                                                              |  |
| QUANTITY        |             | REMARKS:                                                                                                                                                     |  |
| VALUE ADDITION  |             | <ul> <li>Artwork should be submitted in AI, EPS, PDF, CDR, PSI</li> <li>For JPEG, PNG and PSD please submit your artwork with a minimum of 300dpi</li> </ul> |  |
| PRINTING EFFECT | CMYK        |                                                                                                                                                              |  |
|                 |             | _                                                                                                                                                            |  |

## TOP

PLEASE PUT THE DESIGN IN RED DOTTED LINE AREA