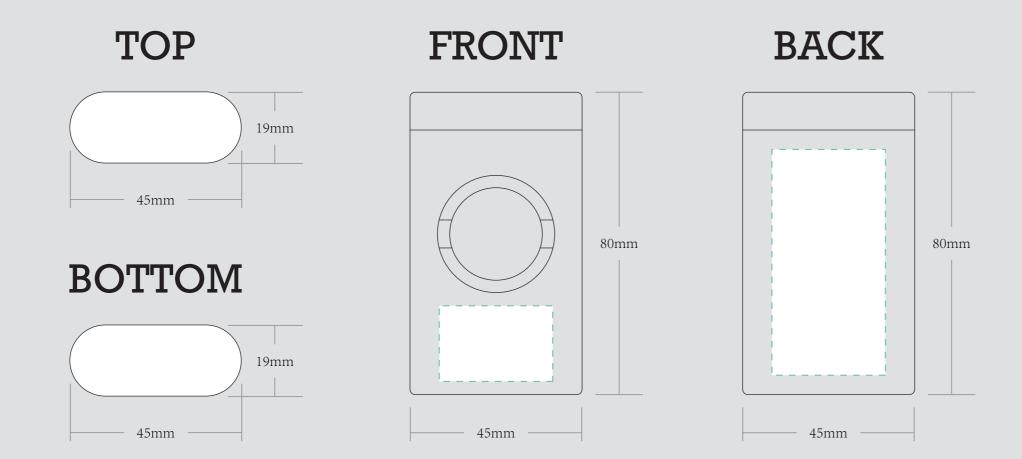

| ORDER DETAILS   |              |                                                                                                                                      | Please see the text and graphic direction guideline below. V |
|-----------------|--------------|--------------------------------------------------------------------------------------------------------------------------------------|--------------------------------------------------------------|
| MOCKUP NO.      | WUFOO.       | DIE CUT LINE                                                                                                                         |                                                              |
| INQUIRY NO.     | INQUIRYV1    |                                                                                                                                      |                                                              |
| ORDER NO.       |              |                                                                                                                                      | ( POSSIBLE TEXT<br>& GRAPHICS                                |
| PRODUCT DETAILS |              |                                                                                                                                      |                                                              |
| SIZE            | 70*32MM      |                                                                                                                                      | ( POSSIBLE TEXT<br>& GRAPHICS                                |
| QUANTITY        |              | REMARKS:                                                                                                                             | POSSIBLE TEXT<br>& GRAPHICS                                  |
| COLOR           | BLACK/SILVER | <ul> <li>Artwork should be submitted in AI, EPS, PDF, CDR, PSD.</li> <li>For JPEG, PNG and PSD please submit your artwork</li> </ul> |                                                              |
| VALUE ADDITION  |              | with a minimum of 300dpi                                                                                                             | POSSIBLE TEXT<br>& GRAPHICS                                  |
| PRINTING EFFECT | СМҮК         |                                                                                                                                      |                                                              |
|                 |              |                                                                                                                                      |                                                              |

PLEASE PUT THE DESIGN IN GREEN DOTTED LINE AREA

| VISIBLE AREA | I accept the artwork and understand that any mistakes or omissions is my responsibility. |
|--------------|------------------------------------------------------------------------------------------|
|              | DATE:                                                                                    |
|              | PRINT NAME:                                                                              |
|              | APPROVAL SIGNATURE:                                                                      |
|              |                                                                                          |