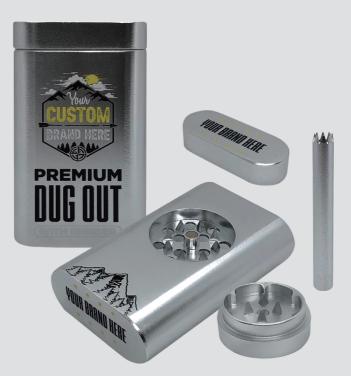

|                                                              |



PLEASE PUT THE DESIGN IN GREEN DOTTED LINE AREA

| VISIBLE AREA | I accept the artwork and understand that any mistakes or omissions is my responsibility. |
|--------------|------------------------------------------------------------------------------------------|
|              | DATE:                                                                                    |
|              | PRINT NAME:                                                                              |
|              | APPROVAL SIGNATURE:                                                                      |
|              |                                                                                          |

## EXAMPLE



MADE BY SARA, 09.2021