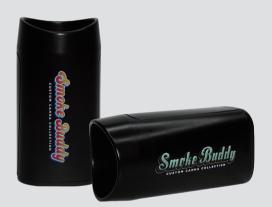

| POSSIBLE TEXT<br>& GRAPHICS<br>& GRAPHICS                  |              |
|                                                            |              |

| I accept the artwork and understand that any mistakes or omissions is my responsibility. |  |
|------------------------------------------------------------------------------------------|--|
| DATE:                                                                                    |  |
| PRINT NAME:                                                                              |  |
| APPROVAL SIGNATURE:                                                                      |  |

|       | FRONT | BACK |
|-------|-------|------|
| 104mm |       |      |
|       | 56mm  | 56mm |

PLEASE PUT THE LOGO IN GREEN LINE RECTANGLE

## **EXAMPLE**