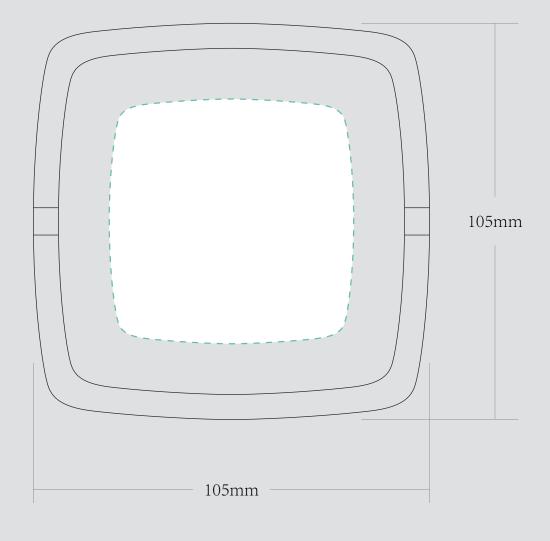

| ORDER DETAILS   |                            |                                                                                                   | Please see the text and graphic direction guideline below.                                                                                                                                                                                                                                                                                                                                                                                                                                                                                                                                                                                                                                                                                                                                                                                                                                                                                                                                                                                                                                                                                                                                                                                                                                                                                                                                                                                                                                                                                                                                                                                                                                                                                                                                                                                                                                                                                                                                                                                                                                                                        | ISIBLE AREA |                                                                                          |
|-----------------|----------------------------|---------------------------------------------------------------------------------------------------|-----------------------------------------------------------------------------------------------------------------------------------------------------------------------------------------------------------------------------------------------------------------------------------------------------------------------------------------------------------------------------------------------------------------------------------------------------------------------------------------------------------------------------------------------------------------------------------------------------------------------------------------------------------------------------------------------------------------------------------------------------------------------------------------------------------------------------------------------------------------------------------------------------------------------------------------------------------------------------------------------------------------------------------------------------------------------------------------------------------------------------------------------------------------------------------------------------------------------------------------------------------------------------------------------------------------------------------------------------------------------------------------------------------------------------------------------------------------------------------------------------------------------------------------------------------------------------------------------------------------------------------------------------------------------------------------------------------------------------------------------------------------------------------------------------------------------------------------------------------------------------------------------------------------------------------------------------------------------------------------------------------------------------------------------------------------------------------------------------------------------------------|-------------|------------------------------------------------------------------------------------------|
| MOCKUP NO.      | WUFOO.                     | DIE CUT LINE                                                                                      |                                                                                                                                                                                                                                                                                                                                                                                                                                                                                                                                                                                                                                                                                                                                                                                                                                                                                                                                                                                                                                                                                                                                                                                                                                                                                                                                                                                                                                                                                                                                                                                                                                                                                                                                                                                                                                                                                                                                                                                                                                                                                                                                   |             | I accept the artwork and understand that any                                             |
| INQUIRY NO.     | INQUIRYV1                  |                                                                                                   |                                                                                                                                                                                                                                                                                                                                                                                                                                                                                                                                                                                                                                                                                                                                                                                                                                                                                                                                                                                                                                                                                                                                                                                                                                                                                                                                                                                                                                                                                                                                                                                                                                                                                                                                                                                                                                                                                                                                                                                                                                                                                                                                   |             | I accept the artwork and understand that any mistakes or omissions is my responsibility. |
| ORDER NO.       |                            | PATTERN DIE CUT LINE                                                                              |                                                                                                                                                                                                                                                                                                                                                                                                                                                                                                                                                                                                                                                                                                                                                                                                                                                                                                                                                                                                                                                                                                                                                                                                                                                                                                                                                                                                                                                                                                                                                                                                                                                                                                                                                                                                                                                                                                                                                                                                                                                                                                                                   |             |                                                                                          |
| PRODUCT DETAILS |                            |                                                                                                   |                                                                                                                                                                                                                                                                                                                                                                                                                                                                                                                                                                                                                                                                                                                                                                                                                                                                                                                                                                                                                                                                                                                                                                                                                                                                                                                                                                                                                                                                                                                                                                                                                                                                                                                                                                                                                                                                                                                                                                                                                                                                                                                                   |             | DATE:                                                                                    |
| SIZE            | DIA.105*34MM /105*105*25MM |                                                                                                   | POSSIBLE TEXT<br>& GRAPHICS & BOOK & GRAPHICS & CONTRACT & |             | PRINT NAME:                                                                              |
| QUANTITY        |                            | REMARKS:                                                                                          |                                                                                                                                                                                                                                                                                                                                                                                                                                                                                                                                                                                                                                                                                                                                                                                                                                                                                                                                                                                                                                                                                                                                                                                                                                                                                                                                                                                                                                                                                                                                                                                                                                                                                                                                                                                                                                                                                                                                                                                                                                                                                                                                   |             |                                                                                          |
| VALUE ADDITION  |                            | - Artwork should be submitted in AI, EPS, PDF, CDR, PSD.                                          |                                                                                                                                                                                                                                                                                                                                                                                                                                                                                                                                                                                                                                                                                                                                                                                                                                                                                                                                                                                                                                                                                                                                                                                                                                                                                                                                                                                                                                                                                                                                                                                                                                                                                                                                                                                                                                                                                                                                                                                                                                                                                                                                   |             |                                                                                          |
| PRINTING EFFECT | СМҮК                       | <ul> <li>For JPEG, PNG and PSD please submit your artwork<br/>with a minimum of 300dpi</li> </ul> |                                                                                                                                                                                                                                                                                                                                                                                                                                                                                                                                                                                                                                                                                                                                                                                                                                                                                                                                                                                                                                                                                                                                                                                                                                                                                                                                                                                                                                                                                                                                                                                                                                                                                                                                                                                                                                                                                                                                                                                                                                                                                                                                   |             | APPROVAL SIGNATURE:                                                                      |
|                 |                            | with a minimum of occupi                                                                          |                                                                                                                                                                                                                                                                                                                                                                                                                                                                                                                                                                                                                                                                                                                                                                                                                                                                                                                                                                                                                                                                                                                                                                                                                                                                                                                                                                                                                                                                                                                                                                                                                                                                                                                                                                                                                                                                                                                                                                                                                                                                                                                                   |             |                                                                                          |
|                 |                            |                                                                                                   |                                                                                                                                                                                                                                                                                                                                                                                                                                                                                                                                                                                                                                                                                                                                                                                                                                                                                                                                                                                                                                                                                                                                                                                                                                                                                                                                                                                                                                                                                                                                                                                                                                                                                                                                                                                                                                                                                                                                                                                                                                                                                                                                   |             |                                                                                          |

## SQUARE SHAPE