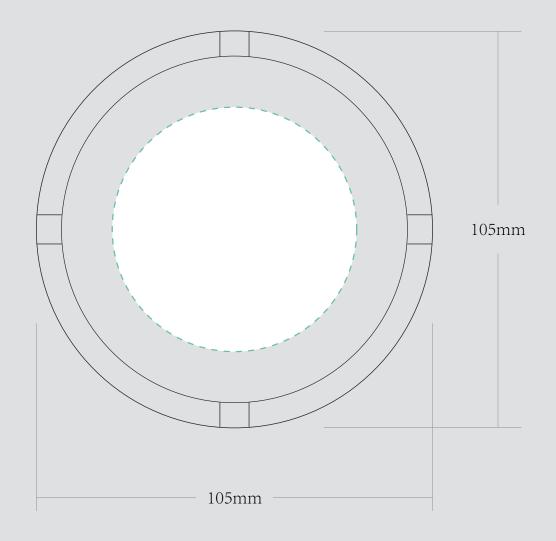

| ORDER DETAILS   |                            |                                                                                                   | Please see the text and graphic direction guideline below.                                                                                                                                                                                                                                                                                                                                                                                                                                                                                                                                                                                                                                                                                                                                                                                                                                                                                                                                                                                                                                                                                                                                                                                                                                                                                                                                                                                                                                                                                                                                                                                                                                                                                                                                                                                                                                                                                                                                                                                                                                                                        | ISIBLE AREA |                                                                                          |
|-----------------|----------------------------|---------------------------------------------------------------------------------------------------|-----------------------------------------------------------------------------------------------------------------------------------------------------------------------------------------------------------------------------------------------------------------------------------------------------------------------------------------------------------------------------------------------------------------------------------------------------------------------------------------------------------------------------------------------------------------------------------------------------------------------------------------------------------------------------------------------------------------------------------------------------------------------------------------------------------------------------------------------------------------------------------------------------------------------------------------------------------------------------------------------------------------------------------------------------------------------------------------------------------------------------------------------------------------------------------------------------------------------------------------------------------------------------------------------------------------------------------------------------------------------------------------------------------------------------------------------------------------------------------------------------------------------------------------------------------------------------------------------------------------------------------------------------------------------------------------------------------------------------------------------------------------------------------------------------------------------------------------------------------------------------------------------------------------------------------------------------------------------------------------------------------------------------------------------------------------------------------------------------------------------------------|-------------|------------------------------------------------------------------------------------------|
| MOCKUP NO.      | WUFOO.                     | DIE CUT LINE                                                                                      |                                                                                                                                                                                                                                                                                                                                                                                                                                                                                                                                                                                                                                                                                                                                                                                                                                                                                                                                                                                                                                                                                                                                                                                                                                                                                                                                                                                                                                                                                                                                                                                                                                                                                                                                                                                                                                                                                                                                                                                                                                                                                                                                   |             | I accept the artwork and understand that any                                             |
| INQUIRY NO.     | INQUIRYV1                  |                                                                                                   |                                                                                                                                                                                                                                                                                                                                                                                                                                                                                                                                                                                                                                                                                                                                                                                                                                                                                                                                                                                                                                                                                                                                                                                                                                                                                                                                                                                                                                                                                                                                                                                                                                                                                                                                                                                                                                                                                                                                                                                                                                                                                                                                   |             | I accept the artwork and understand that any mistakes or omissions is my responsibility. |
| ORDER NO.       |                            | PATTERN DIE CUT LINE                                                                              |                                                                                                                                                                                                                                                                                                                                                                                                                                                                                                                                                                                                                                                                                                                                                                                                                                                                                                                                                                                                                                                                                                                                                                                                                                                                                                                                                                                                                                                                                                                                                                                                                                                                                                                                                                                                                                                                                                                                                                                                                                                                                                                                   |             |                                                                                          |
| PRODUCT DETAILS |                            |                                                                                                   |                                                                                                                                                                                                                                                                                                                                                                                                                                                                                                                                                                                                                                                                                                                                                                                                                                                                                                                                                                                                                                                                                                                                                                                                                                                                                                                                                                                                                                                                                                                                                                                                                                                                                                                                                                                                                                                                                                                                                                                                                                                                                                                                   |             | DATE:                                                                                    |
| SIZE            | DIA.105*34MM /105*105*25MM |                                                                                                   | POSSIBLE TEXT<br>& GRAPHICS & BOOK & GRAPHICS & CONTRACT & |             | PRINT NAME:                                                                              |
| QUANTITY        |                            | REMARKS:                                                                                          |                                                                                                                                                                                                                                                                                                                                                                                                                                                                                                                                                                                                                                                                                                                                                                                                                                                                                                                                                                                                                                                                                                                                                                                                                                                                                                                                                                                                                                                                                                                                                                                                                                                                                                                                                                                                                                                                                                                                                                                                                                                                                                                                   |             |                                                                                          |
| VALUE ADDITION  |                            | - Artwork should be submitted in AI, EPS, PDF, CDR, PSD.                                          |                                                                                                                                                                                                                                                                                                                                                                                                                                                                                                                                                                                                                                                                                                                                                                                                                                                                                                                                                                                                                                                                                                                                                                                                                                                                                                                                                                                                                                                                                                                                                                                                                                                                                                                                                                                                                                                                                                                                                                                                                                                                                                                                   |             |                                                                                          |
| PRINTING EFFECT | СМҮК                       | <ul> <li>For JPEG, PNG and PSD please submit your artwork<br/>with a minimum of 300dpi</li> </ul> |                                                                                                                                                                                                                                                                                                                                                                                                                                                                                                                                                                                                                                                                                                                                                                                                                                                                                                                                                                                                                                                                                                                                                                                                                                                                                                                                                                                                                                                                                                                                                                                                                                                                                                                                                                                                                                                                                                                                                                                                                                                                                                                                   |             | APPROVAL SIGNATURE:                                                                      |
|                 |                            | with a minimum of occupi                                                                          |                                                                                                                                                                                                                                                                                                                                                                                                                                                                                                                                                                                                                                                                                                                                                                                                                                                                                                                                                                                                                                                                                                                                                                                                                                                                                                                                                                                                                                                                                                                                                                                                                                                                                                                                                                                                                                                                                                                                                                                                                                                                                                                                   |             |                                                                                          |
|                 |                            |                                                                                                   |                                                                                                                                                                                                                                                                                                                                                                                                                                                                                                                                                                                                                                                                                                                                                                                                                                                                                                                                                                                                                                                                                                                                                                                                                                                                                                                                                                                                                                                                                                                                                                                                                                                                                                                                                                                                                                                                                                                                                                                                                                                                                                                                   |             |                                                                                          |

## ROUND SHAPE