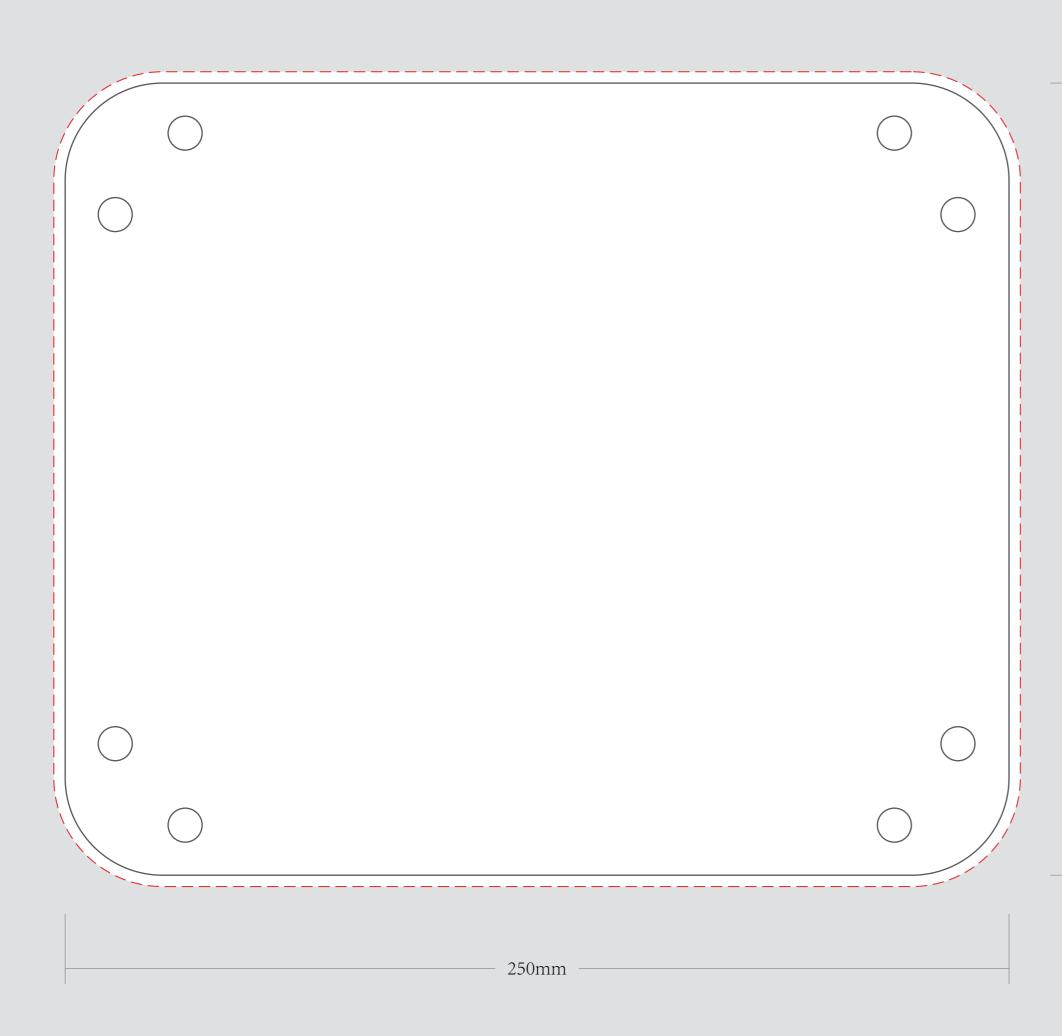

| ORDER DETAILS                  |               |
|--------------------------------|---------------|
| MOCKUP NO.                     | WUFOO.        |
| INQUIRY NO.                    | INQUIRYV1     |
| ORDER NO.                      |               |
| PRODUCT DETAILS                |               |
| SIZE                           | 250*210MM     |
| QUANTITY                       |               |
|                                |               |
| VALUE ADDITION                 |               |
| VALUE ADDITION PRINTING EFFECT | LOGO ENGRAVED |
|                                | LOGO ENGRAVED |

DIE CUT LINE

- ---- PATTERN DIE CUT LINE
- ---- BLEED LINE

## REMARKS:

- Artwork should be submitted in AI, EPS, PDF, CDR, PSD. - For JPEG, PNG and PSD please submit your artwork with a minimum of 300dpi Please see the text and graphic direction guideline below.