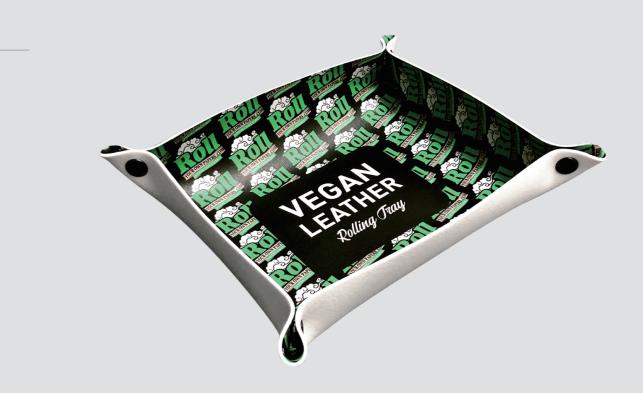

## **VEGAN LEATHER TRAY**

| PRINT NAME:<br>APPROVAL SIGNATURE: | VISIBLE AREA<br>I accept the artwork and understand that any mistakes or omissions is my responsibility.<br>DATE: |
|------------------------------------|-------------------------------------------------------------------------------------------------------------------|
|------------------------------------|-------------------------------------------------------------------------------------------------------------------|

## EXAMPLE

210mm