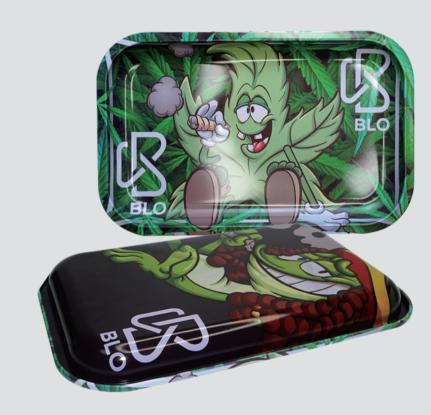

|                           |

Please see the text and graphic direction guideline below.

| ISIBLE | AREA |
|--------|------|
|        |      |

I accept the artwork and understand that any mistakes or omissions is my responsibility.

DATE: .....

PRINT NAME: ..

APPROVAL SIGNATURE:

### FRONT



# NOTE:

- Do not put the text on LIP, so diffcult to fixed location.
   Do not put the text on starting curve, will easy to deformation.
   If design includes PMS color, please marking on this file.

## BOTTOM



# NOTE:

- Do not put the text on LIP, so diffcult to fixed location.
   Do not put the text on starting curve, will easy to deformation.
   If design includes PMS color, please marking on this file.

#### EXAMPLE