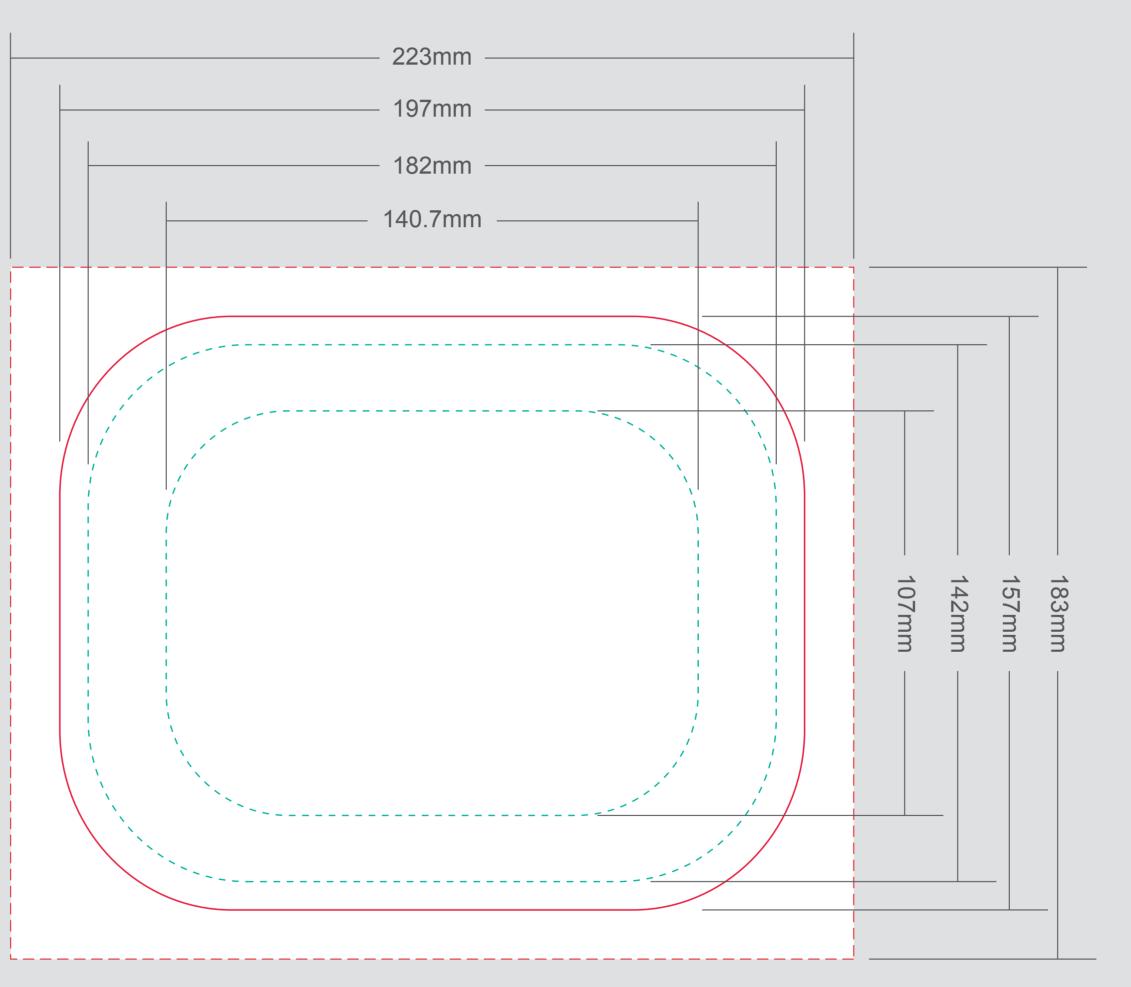

| DIE CUT LINE            |
|-------------------------|
| <br>PATTERN DIE CUT LII |

---- BLEED LINE

Please see the text and graphic direction guideline below.

| ISIBLE | AREA |
|--------|------|
|        |      |

I accept the artwork and understand that any mistakes or omissions is my responsibility.

DATE: .....

# NOTE:

- Do not put the text on LIP, so diffcult to fixed location.
   Do not put the text on starting curve, will easy to deformation.
   If design includes PMS color, please marking on this file.