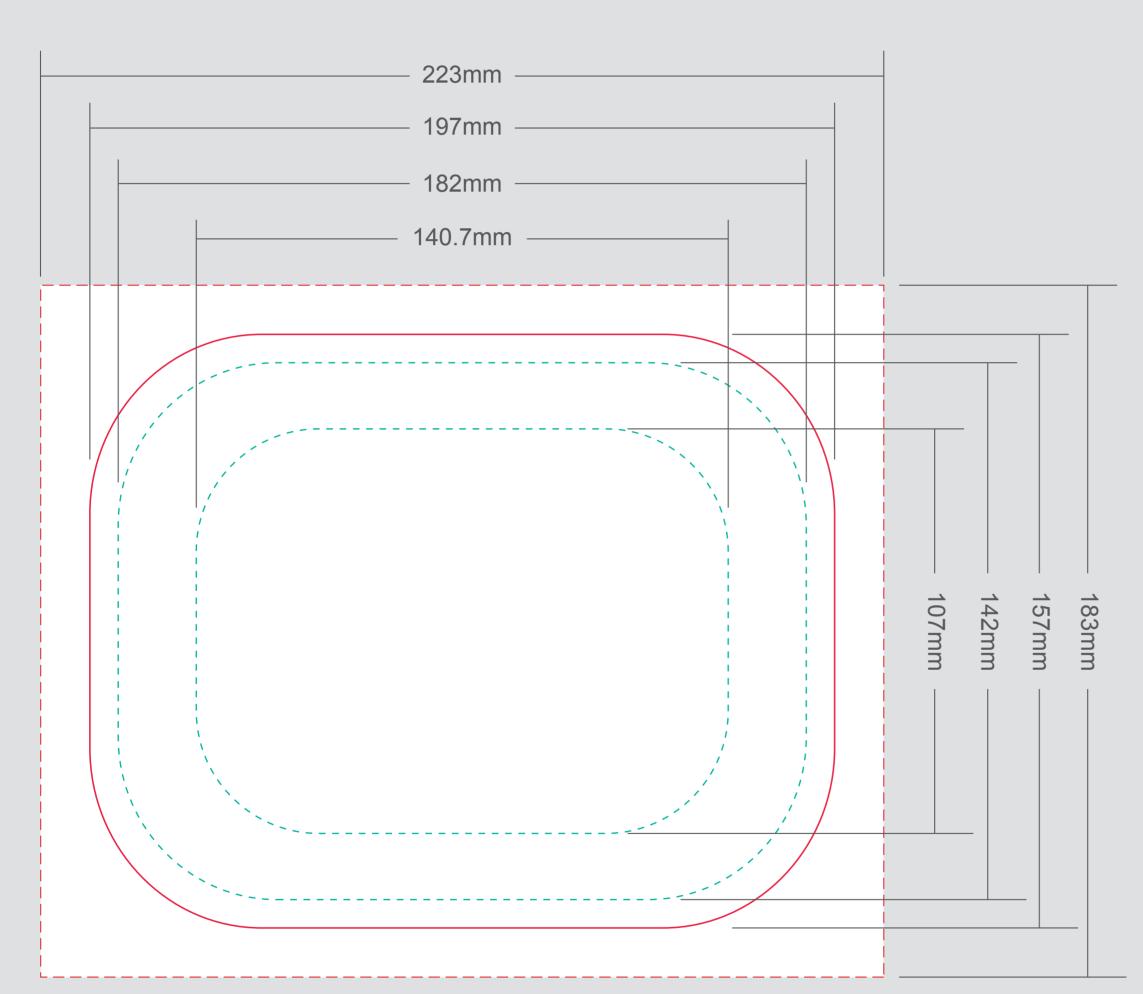

| DIE CUT LINE            |
|-------------------------|
| <br>PATTERN DIE CUT LII |

---- BLEED LINE

Please see the text and graphic direction guideline below.

| ISIBLE | AREA |
|--------|------|
|        |      |

I accept the artwork and understand that any mistakes or omissions is my responsibility.

DATE: .....

# NOTE:

- Do not put the text on LIP, so diffcult to fixed location.
   Do not put the text on starting curve, will easy to deformation.
   If design includes PMS color, please marking on this file.