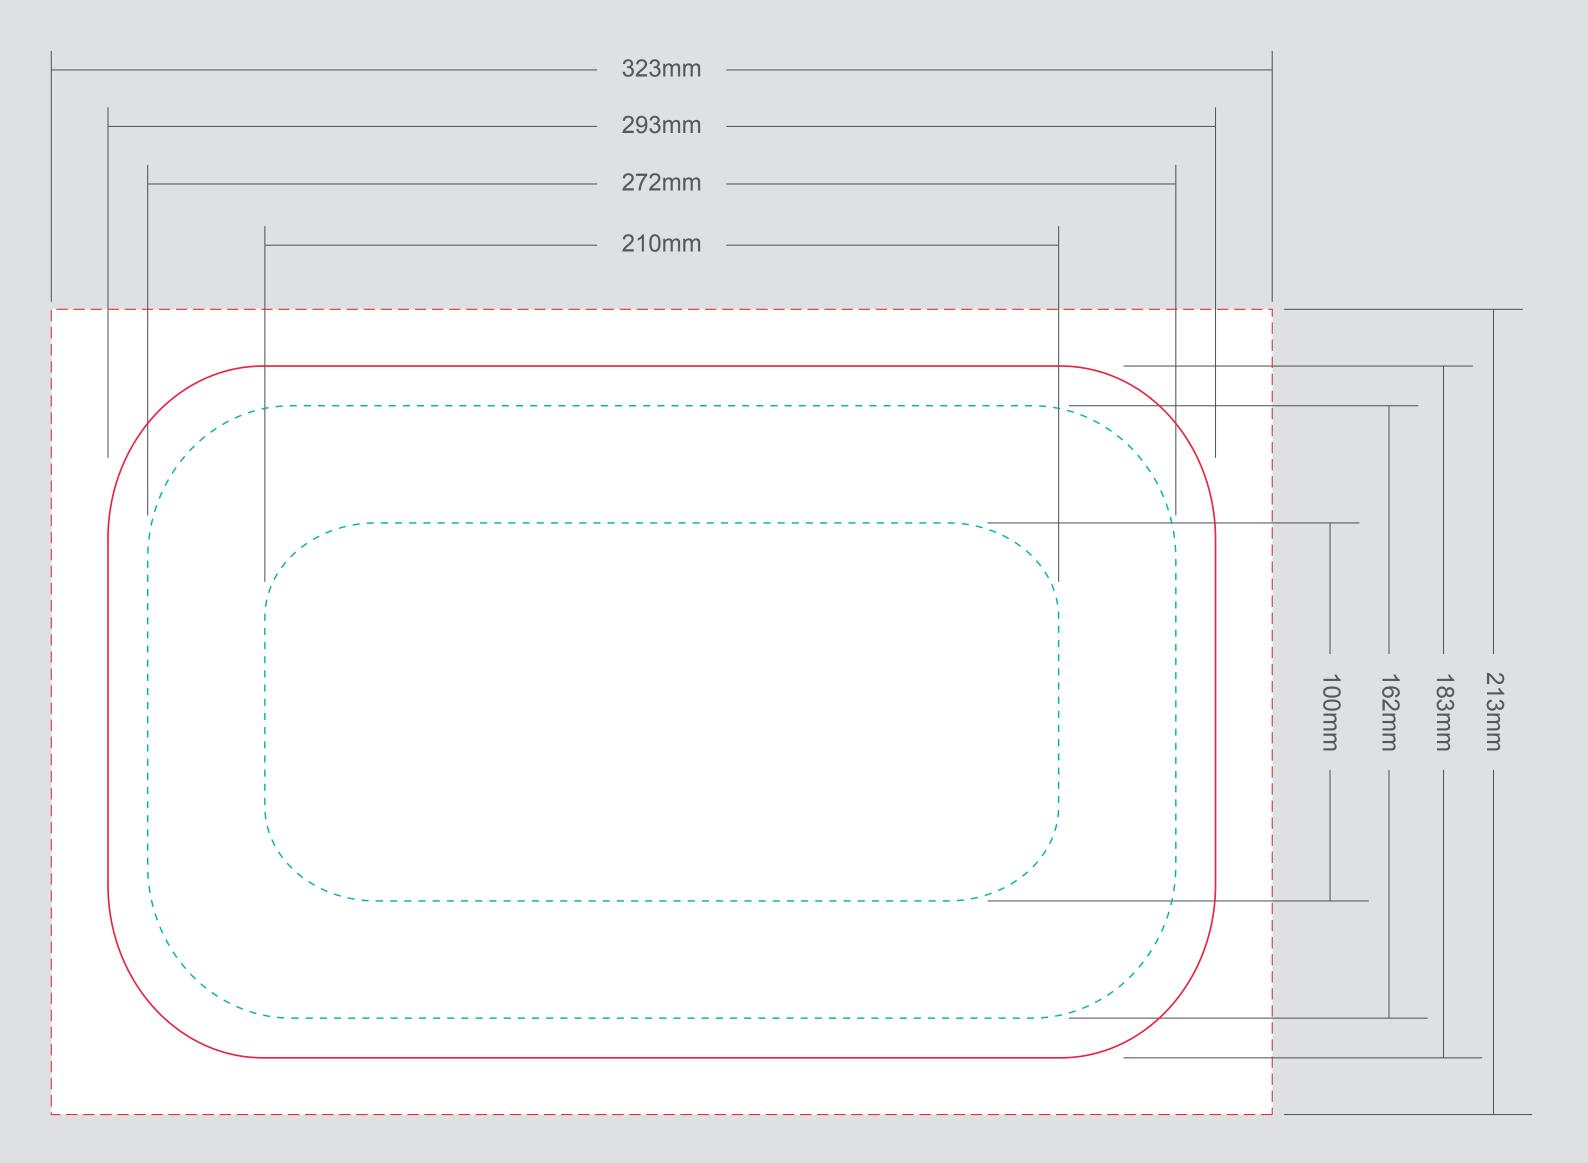

| ORDER DETAILS   |               |                                                                                                        |  |
|-----------------|---------------|--------------------------------------------------------------------------------------------------------|--|
| MOCKUP NO.      | WUFOO.        | ——————————————————————————————————————                                                                 |  |
| INQUIRY NO.     | INQUIRYV1     |                                                                                                        |  |
| ORDER NO.       |               | PATTERN DIE CUT LINE                                                                                   |  |
| PRODUCT DETAILS |               | BLEED LINE                                                                                             |  |
| SIZE            | 11.5"TIN TRAY |                                                                                                        |  |
| QUANTITY        |               | REMARKS:                                                                                               |  |
| VALUE ADDITION  |               | - Artwork should be submitted in AI, EPS, PDF, CDR, PSD.                                               |  |
| PRINTING EFFECT | CMYK          | <ul> <li>For JPEG, PNG and PSD please submit your artwork</li> <li>with a minimum of 300dpi</li> </ul> |  |
|                 |               | with a minimum of occupi                                                                               |  |

#### BOTTOM

# NOTE:

- 1. Do not put the text on LIP, so diffcult to fixed location.
- 2. Do not put the text on starting curve, will easy to deformation.
  3. If design includes PMS color, please marking on this file.