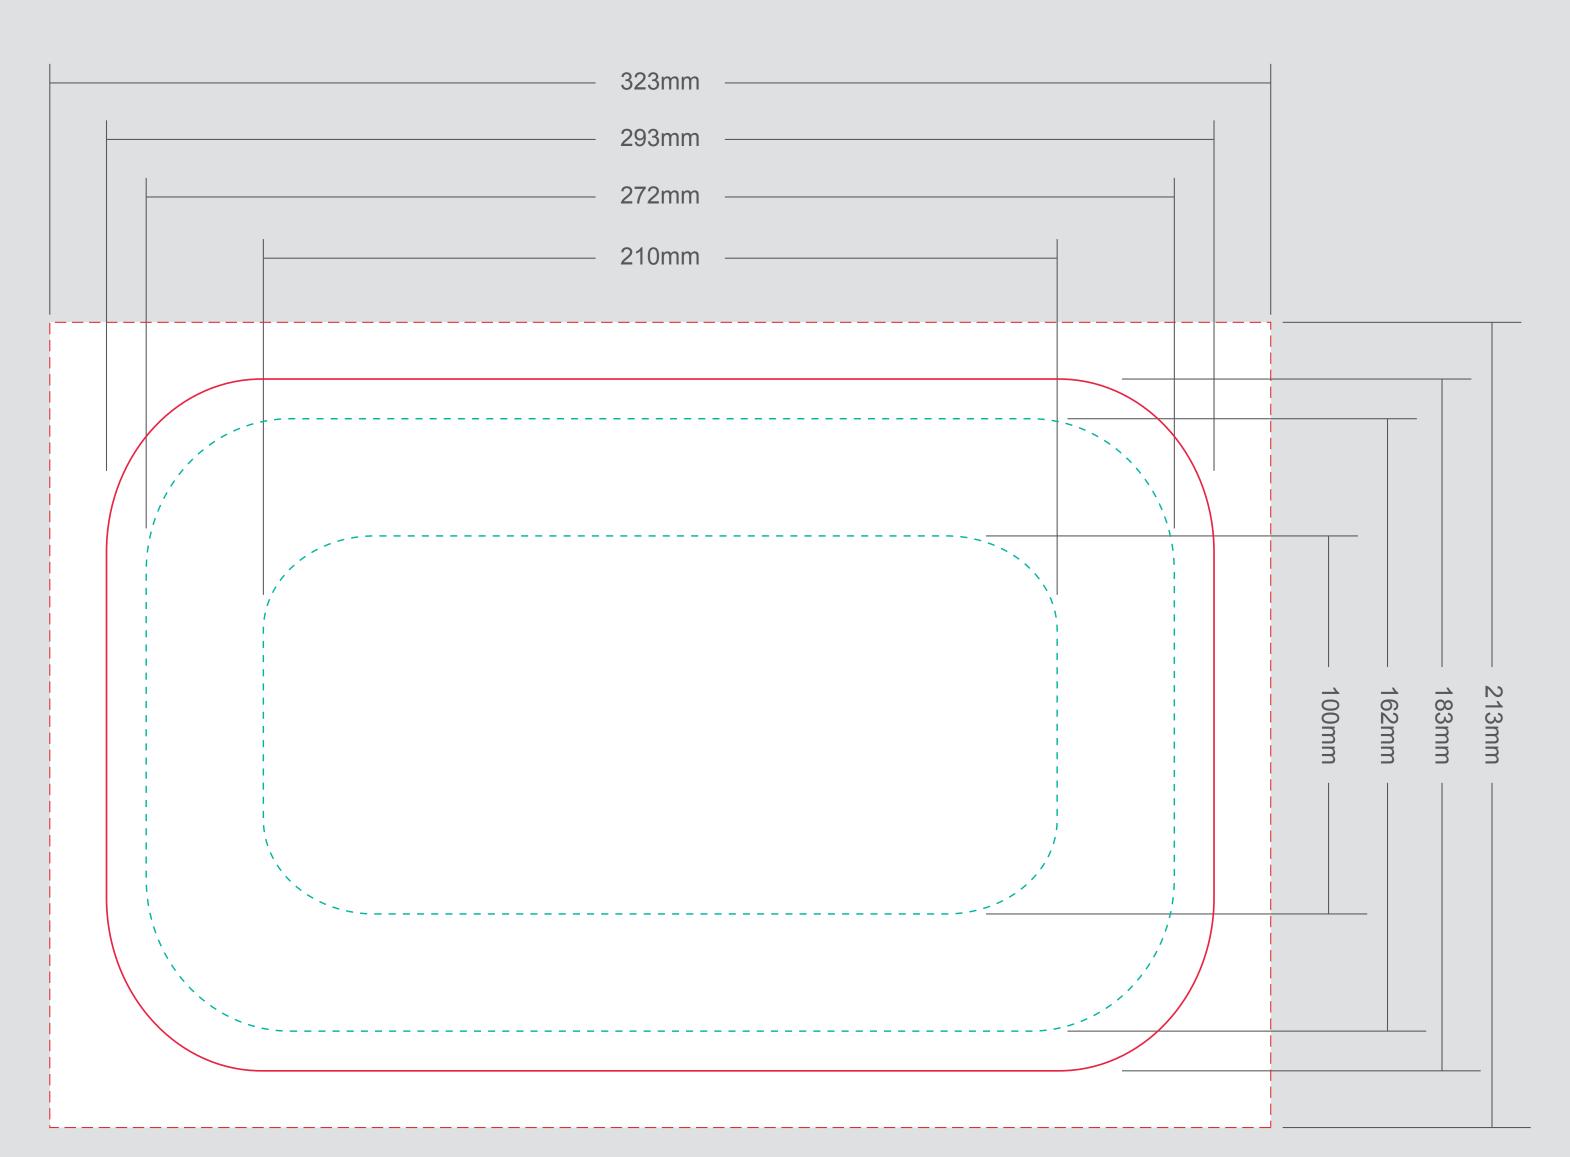

| ORDER DETAILS   |               |                                                                                                        |  |
|-----------------|---------------|--------------------------------------------------------------------------------------------------------|--|
| MOCKUP NO.      | WUFOO.        | ——————————————————————————————————————                                                                 |  |
| INQUIRY NO.     | INQUIRYV1     |                                                                                                        |  |
| ORDER NO.       |               | PATTERN DIE CUT LINE                                                                                   |  |
| PRODUCT DETAILS |               | BLEED LINE                                                                                             |  |
| SIZE            | 11.5"TIN TRAY |                                                                                                        |  |
| QUANTITY        |               | REMARKS:                                                                                               |  |
| VALUE ADDITION  |               | - Artwork should be submitted in AI, EPS, PDF, CDR, PSD.                                               |  |
| PRINTING EFFECT | CMYK          | <ul> <li>For JPEG, PNG and PSD please submit your artwork</li> <li>with a minimum of 300dpi</li> </ul> |  |
|                 |               | with a minimum of occupi                                                                               |  |

#### FRONT

## NOTE:

- 1. Do not put the text on LIP, so diffcult to fixed location.
- 2. Do not put the text on starting curve, will easy to deformation.
- 3. If design includes PMS color, please marking on this file.