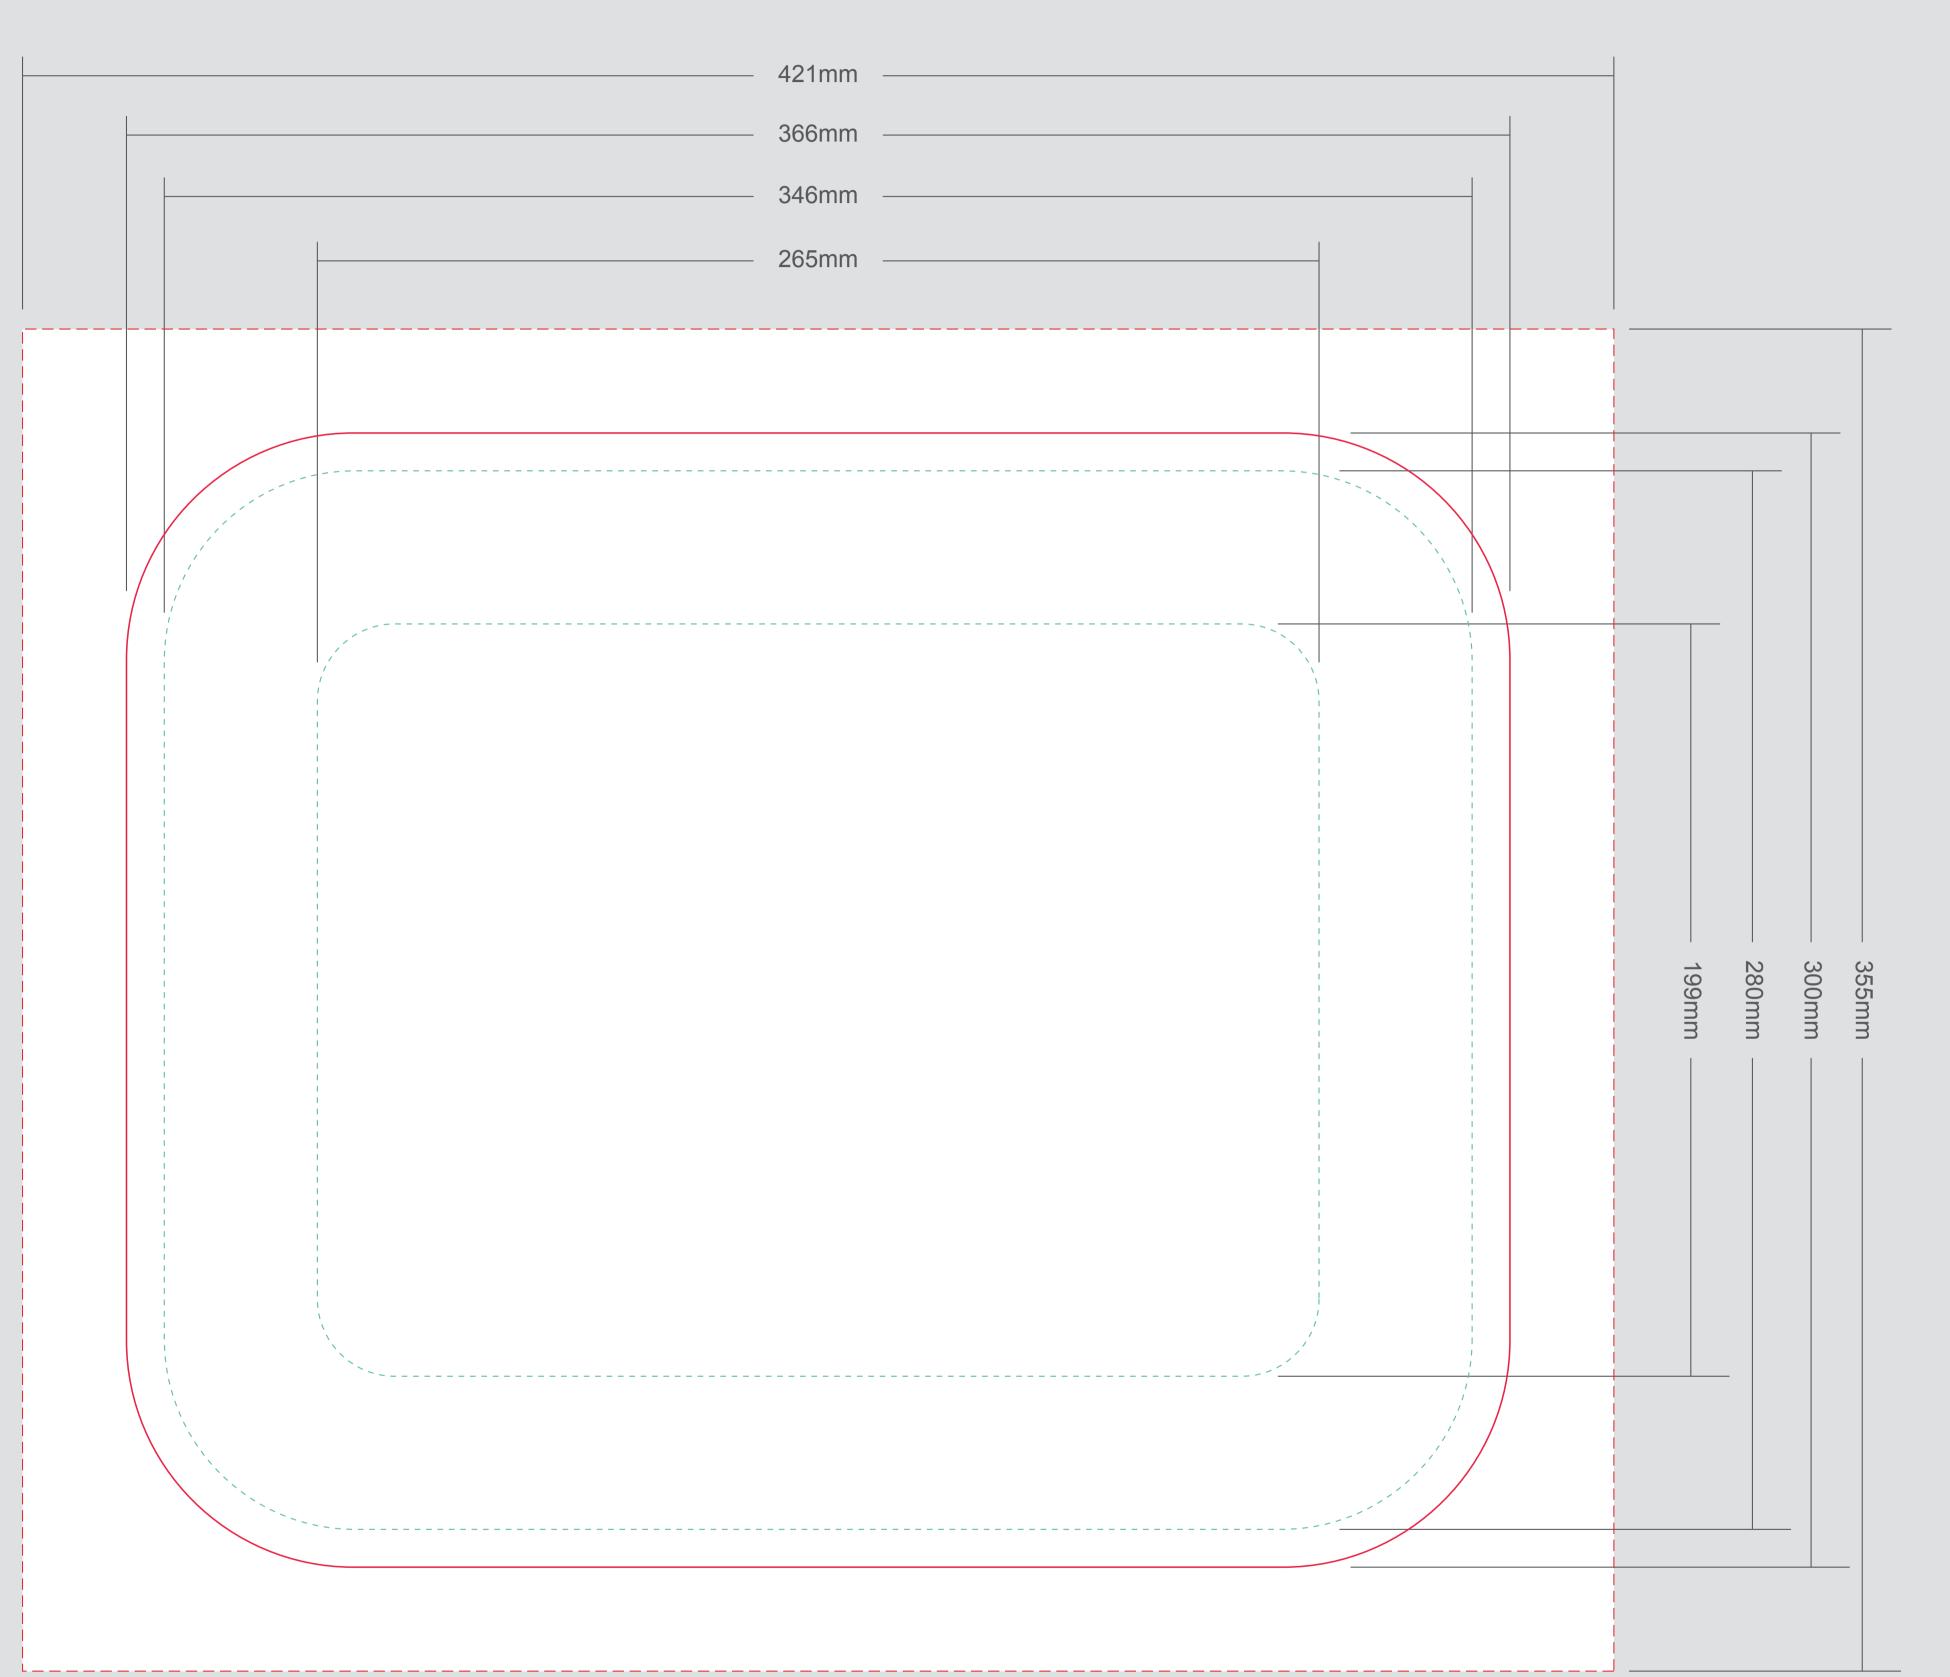

EXAMPLE

FRONT BOTTOM

## NOTE:

- Do not put the text on LIP, so diffcult to fixed location.
   Do not put the text on starting curve, will easy to deformation.
- 3. If design includes PMS color, please marking on this file.