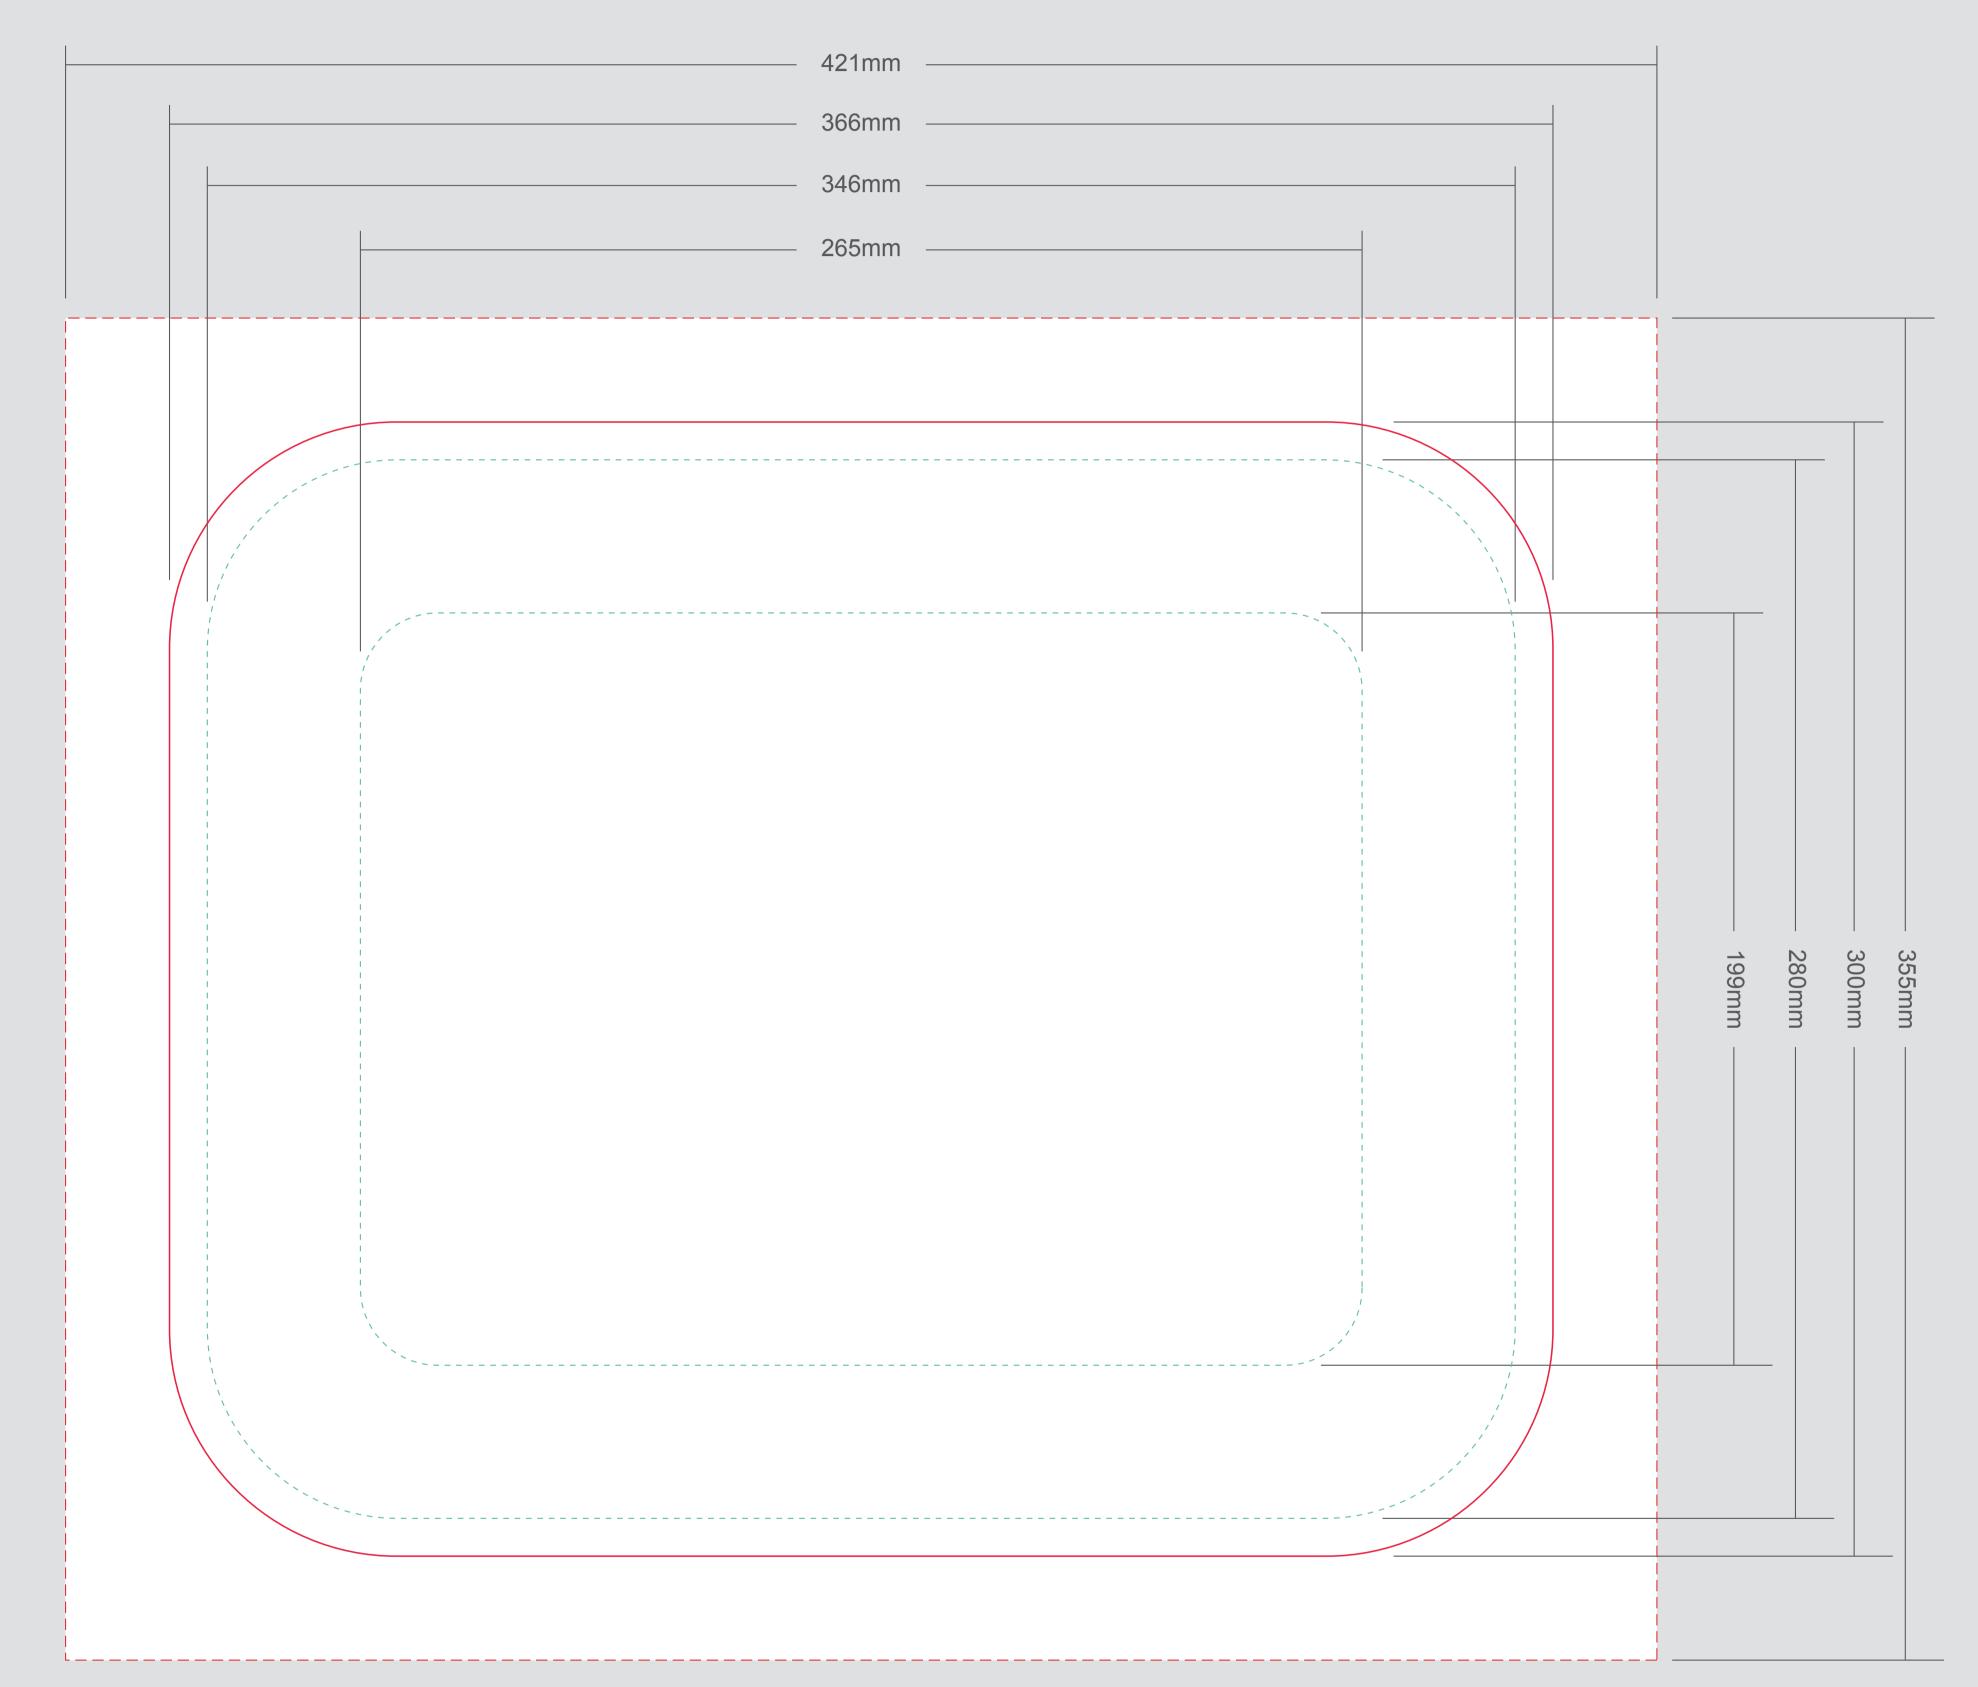

EXAMPLE

FRONT BOTTOM

## NOTE:

- Do not put the text on LIP, so diffcult to fixed location.
   Do not put the text on starting curve, will easy to deformation.
- 3. If design includes PMS color, please marking on this file.