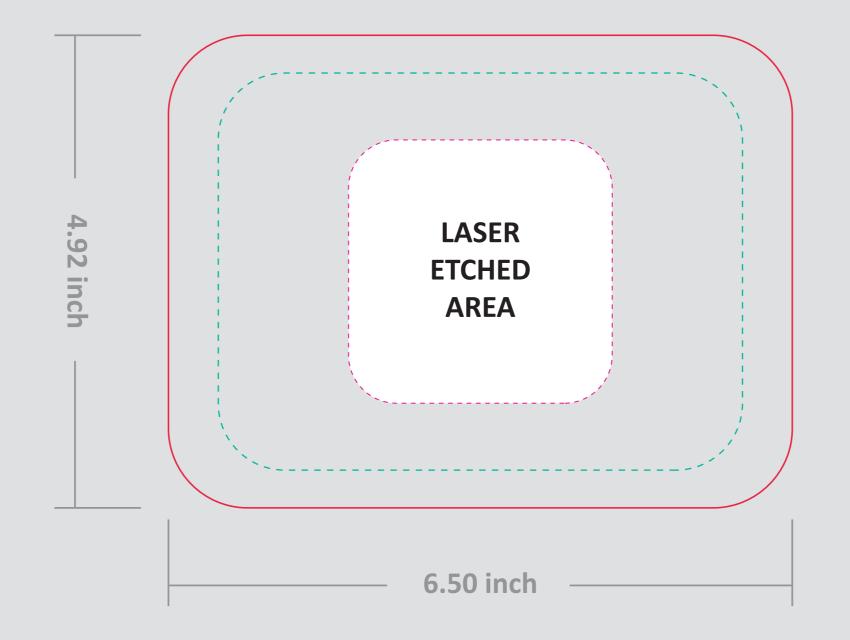

| ORDER DETAILS   |                                       |                                                                                                                                                        | Please see |
|-----------------|---------------------------------------|--------------------------------------------------------------------------------------------------------------------------------------------------------|------------|
| MOCKUP NO.      |                                       | DIE CUT LINE                                                                                                                                           |            |
| INQUIRY NO.     | INQUIRYV1                             | PATTERN DIE CUT LINE                                                                                                                                   |            |
| ORDER NO.       |                                       |                                                                                                                                                        |            |
| PRODUCT DETAILS |                                       | BLEED LINE                                                                                                                                             |            |
| SIZE            | 6.50*4.92*0.79 INCHES (16.5*12.5*2CM) | REMARKS:<br>- Artwork should be submitted in AI, EPS, PDF, CDR, PSD.<br>- For JPEG, PNG and PSD please submit your artwork<br>with a minimum of 300dpi |            |
| COLOR           |                                       |                                                                                                                                                        |            |
| QUANTITY        |                                       |                                                                                                                                                        |            |
| VALUE ADDITION  |                                       |                                                                                                                                                        | No.        |
| PRINTING EFFECT | LASER ETCHED                          |                                                                                                                                                        |            |
|                 |                                       |                                                                                                                                                        |            |

| LASER<br>ETCHED<br>AREA | SIBLE AREA | <ul> <li>I accept the artwork and understand that any mistakes or omissions is my responsibility.</li> <li>DATE:</li> <li>PRINT NAME:</li> <li>APPROVAL SIGNATURE:</li> </ul> |
|-------------------------|------------|-------------------------------------------------------------------------------------------------------------------------------------------------------------------------------|
|                         |            | APPROVAL SIGNATURE:                                                                                                                                                           |