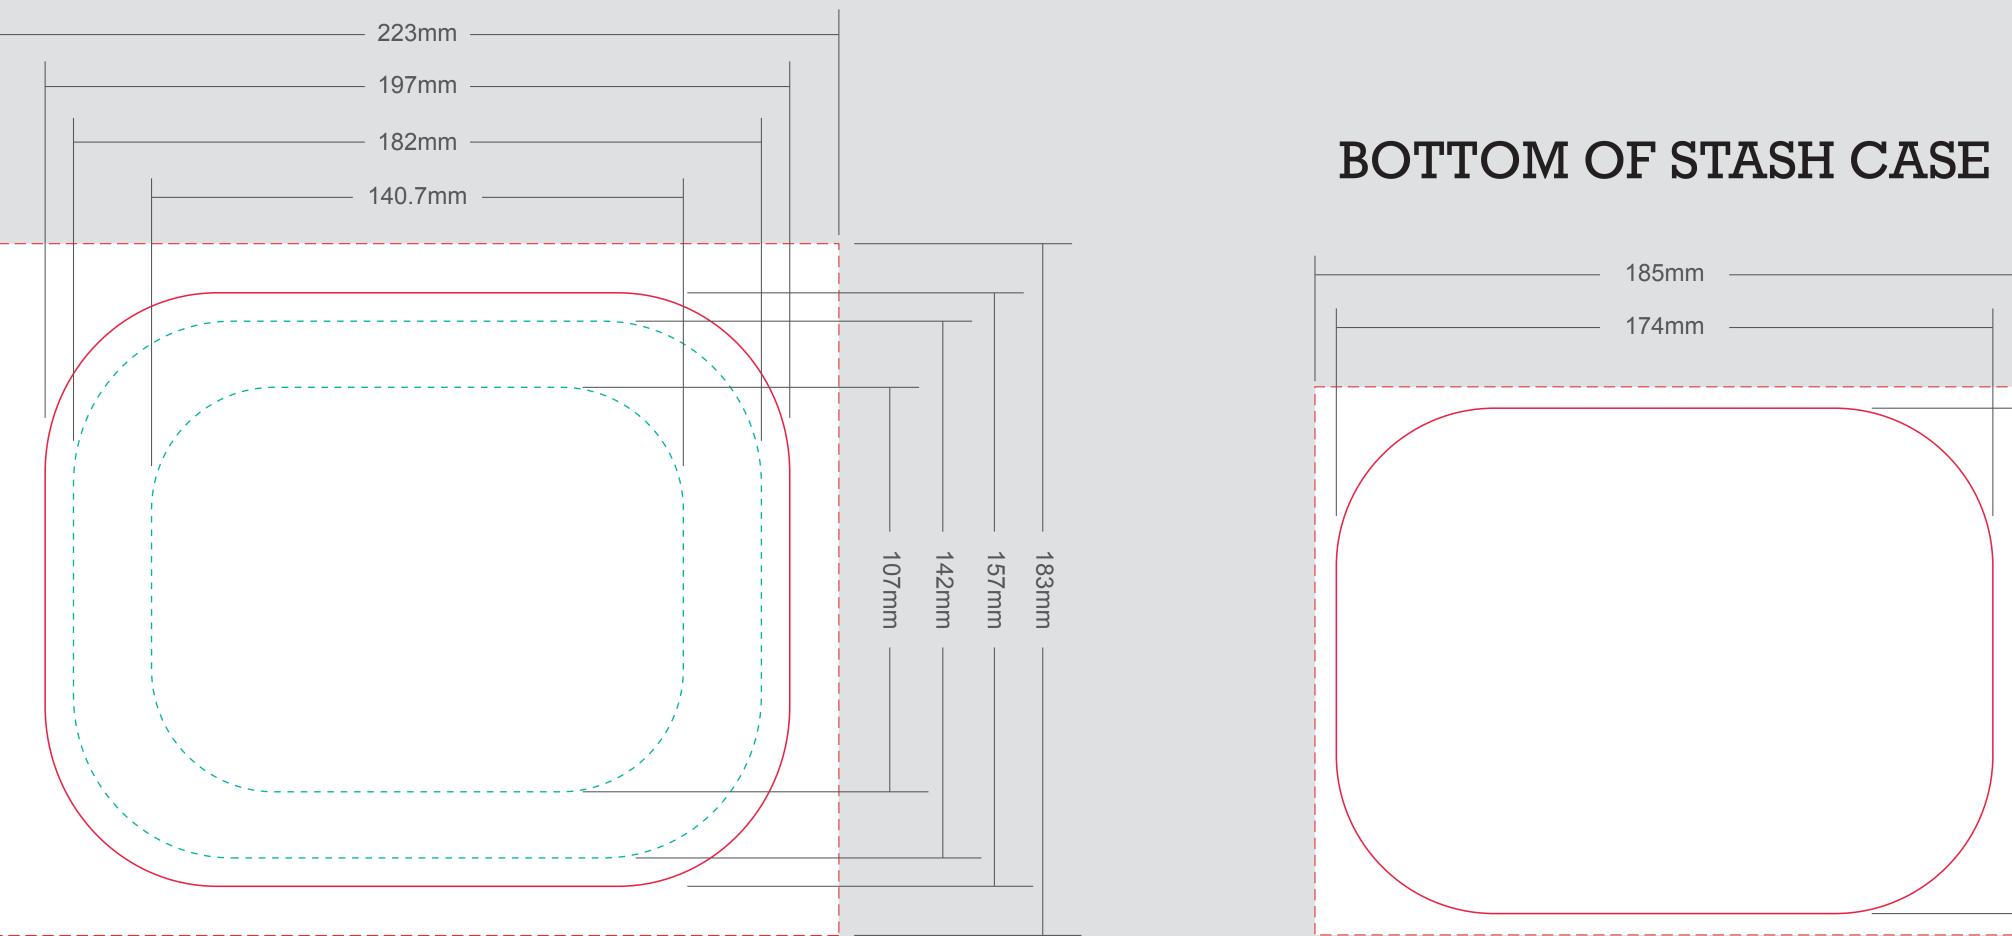

DIE CUT LINE

PATTERN DIE CUT LINE ---- BLEED LINE

**REMARKS**:

- Artwork should be submitted in AI, EPS, PDF, CDR, PSD. - For JPEG, PNG and PSD please submit your artwork with a minimum of 300dpi

<hr/>
</hr>

#### NOTE:

- Do not put the text on LIP, so diffcult to fixed location.
   Do not put the text on starting curve, will easy to deformation.
   If design includes PMS color, please marking on this file.