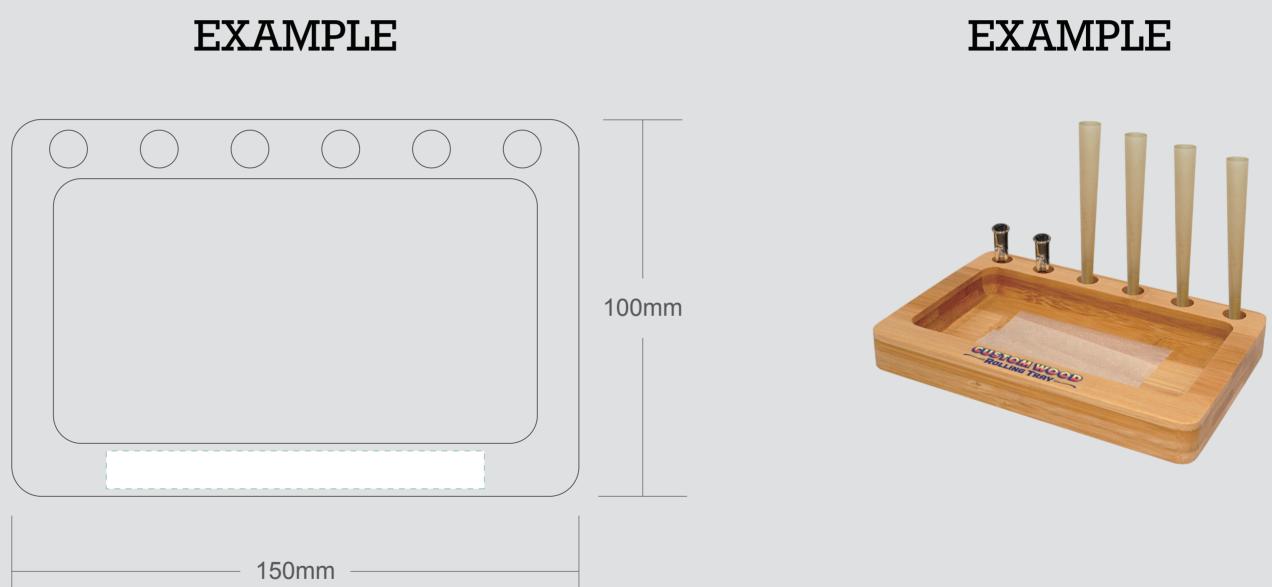

| ORDER DETAILS   |              |                                                                                                                                                                   | Please see t |
|-----------------|--------------|-------------------------------------------------------------------------------------------------------------------------------------------------------------------|--------------|
| MOCKUP NO.      |              | DIE CUT LINE                                                                                                                                                      |              |
| INQUIRY NO.     | INQUIRYV1    |                                                                                                                                                                   |              |
| ORDER NO.       |              |                                                                                                                                                                   |              |
| PRODUCT DETAILS |              |                                                                                                                                                                   |              |
| SIZE            | 150*100*19MM |                                                                                                                                                                   |              |
| QUANTITY        |              | REMARKS:                                                                                                                                                          |              |
| VALUE ADDITION  |              | <ul> <li>Artwork should be submitted in AI, EPS, PDF, CDR, PSD.</li> <li>For JPEG, PNG and PSD please submit your artwork<br/>with a minimum of 300dpi</li> </ul> |              |
| PRINTING EFFECT |              |                                                                                                                                                                   |              |
|                 |              | with a minimum of occupi                                                                                                                                          |              |
|                 |              |                                                                                                                                                                   |              |

PLEASE PUT THE LOGO IN GREEN LINE RECTANGLE

| e text and graphic direction guideline below. VISIBLE AREA |  | <ul> <li>I accept the artwork and understand that any mistakes or omissions is my responsibility.</li> <li>DATE:</li> <li>PRINT NAME:</li> </ul> |
|------------------------------------------------------------|--|--------------------------------------------------------------------------------------------------------------------------------------------------|
| LOGO                                                       |  | APPROVAL SIGNATURE:                                                                                                                              |