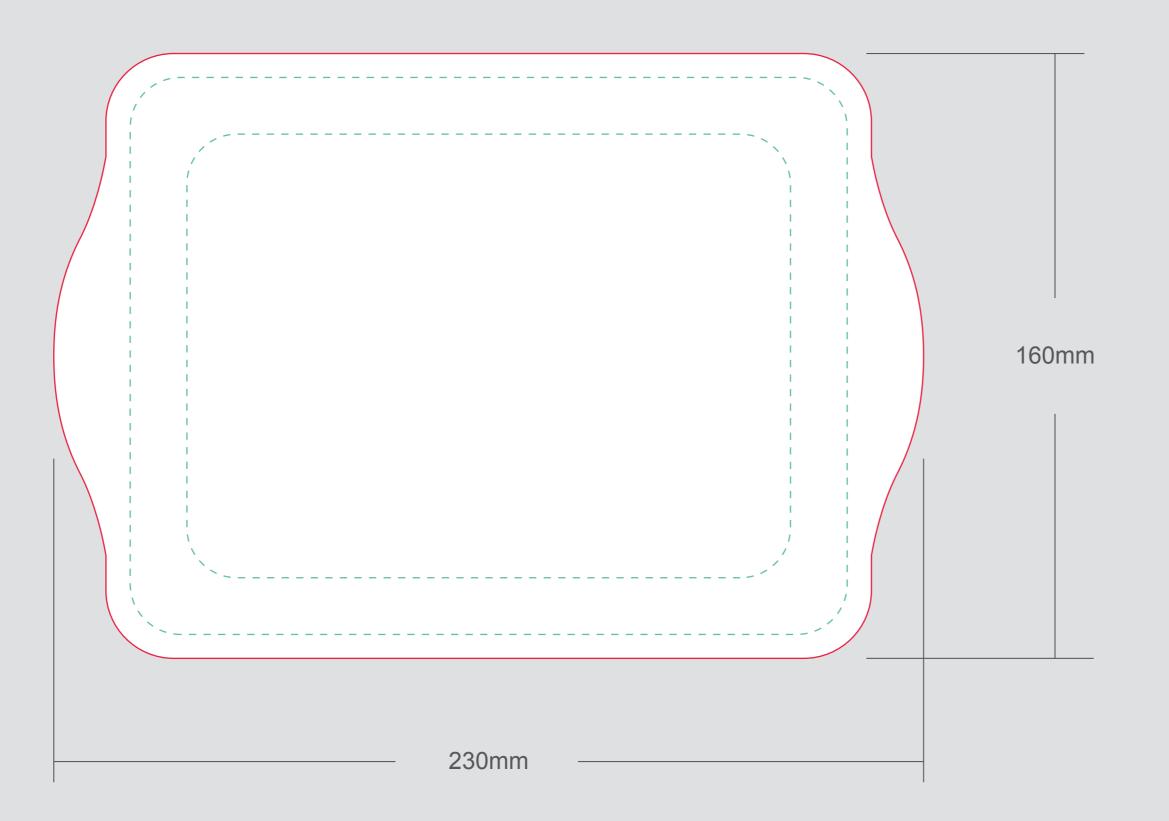

| ORDER DETAILS   |                                       |
|-----------------|---------------------------------------|
| MOCKUP NO.      |                                       |
| INQUIRY NO.     | INQUIRYV1                             |
| ORDER NO.       |                                       |
| PRODUCT DETAILS |                                       |
| SIZE            | 8.3*5.6*0.63 INCHES (21.2*14.2*1.6CM) |
| QUANTITY        |                                       |
| VALUE ADDITION  |                                       |
| PRINTING EFFECT |                                       |
|                 |                                       |
|                 |                                       |

DIE CUT LINE

PATTERN DIE CUT LINE

## **REMARKS**:

- Artwork should be submitted in AI, EPS, PDF, CDR, PSD.

- For JPEG, PNG and PSD please submit your artwork with a minimum of 300dpi

| Please see the text and graphic direction guideline below. VISIBLE AREA | I accept the artwork and understand that any |
|-------------------------------------------------------------------------|----------------------------------------------|
|                                                                         | mistakes or omissions is my responsibility.  |
| POSSIBLE TEXT                                                           | DATE:                                        |
| & GRAPHICS                                                              | PRINT NAME:                                  |
|                                                                         | APPROVAL SIGNATURE:                          |
|                                                                         |                                              |