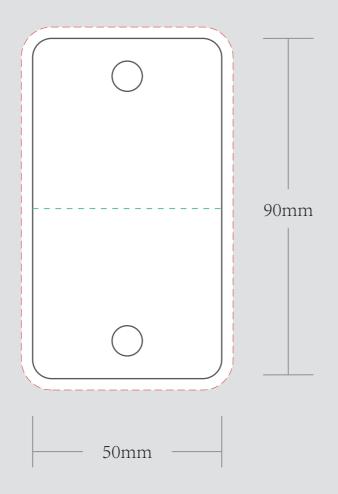

| <br>DIE CUT LINE |
|------------------|
| <br>FOLD LINE    |
| <br>BLEED LINE   |

## REMARKS:

- Artwork should be submitted in AI, EPS, PDF, CDR, PSD.
- For JPEG, PNG and PSD please submit your artwork with a minimum of 300dpi

| Please see the text and graphic direction guideline below. |                             | VISIBLE AREA |  |  |
|------------------------------------------------------------|-----------------------------|--------------|--|--|
|                                                            |                             |              |  |  |
|                                                            | POSSIBLE TEXT<br>& GRAPHICS |              |  |  |
|                                                            | POSSIBLE TEXT<br>& GRAPHICS |              |  |  |
|                                                            |                             |              |  |  |

## **HEADCARD**