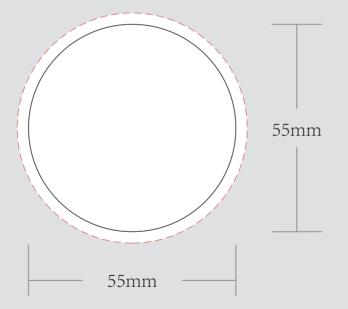

## DIA.55MM ROUND STICKER

| Please see the text and graphic direction guideline below. | VISIBLE AREA |  |
|------------------------------------------------------------|--------------|--|
| POSSIBLE TEXT & GRAPHICS                                   |              |  |