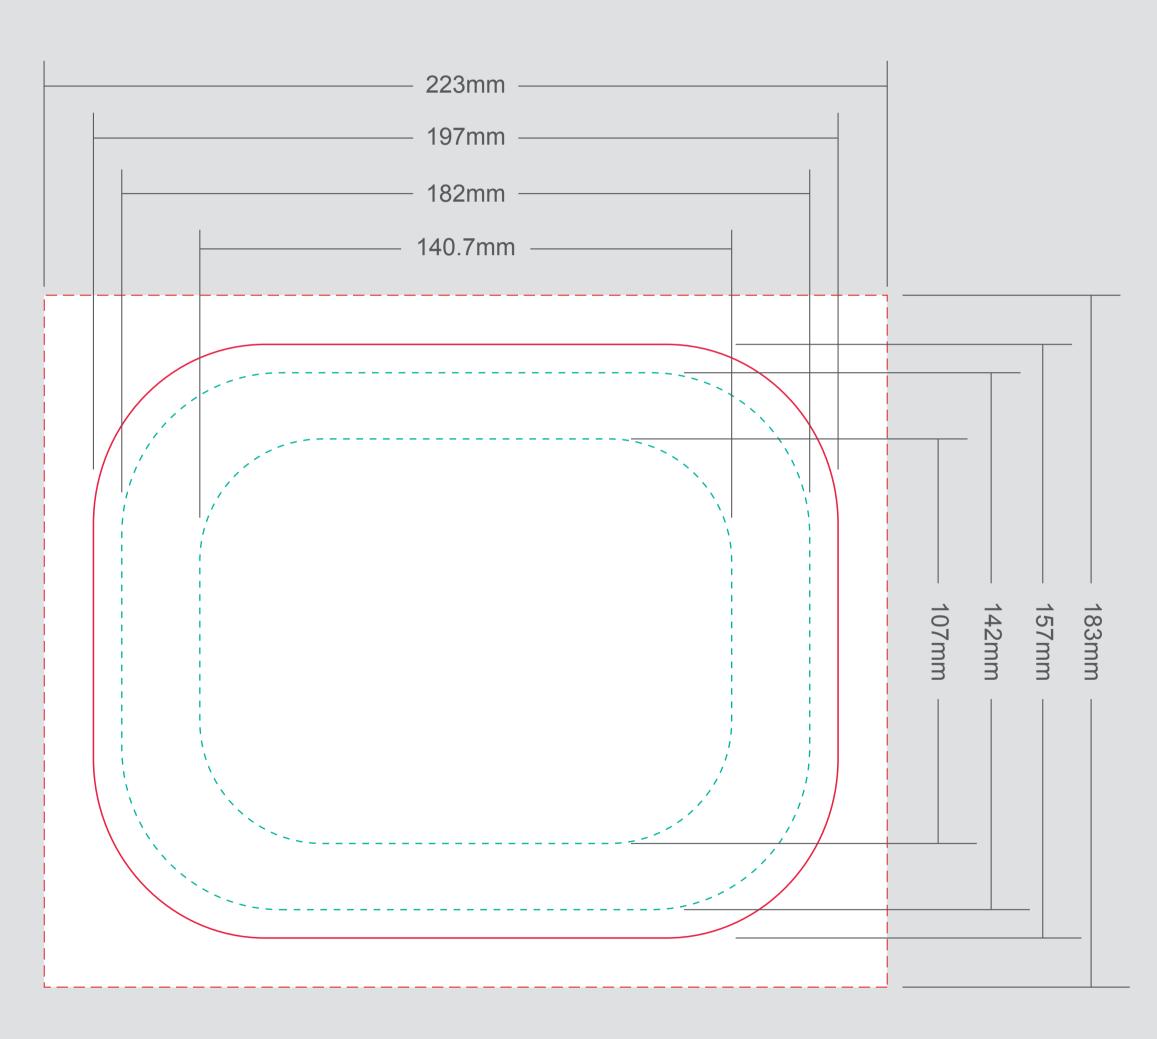

| <br>DIE CUT LINE         |
|--------------------------|
| <br>PATTERN DIE CUT LINE |
| <br>BLEED LINE           |

## NOTE:

- Do not put the text on LIP, so diffcult to fixed location.
  Do not put the text on starting curve, will easy to deformation.
  If design includes PMS color, please marking on this file.