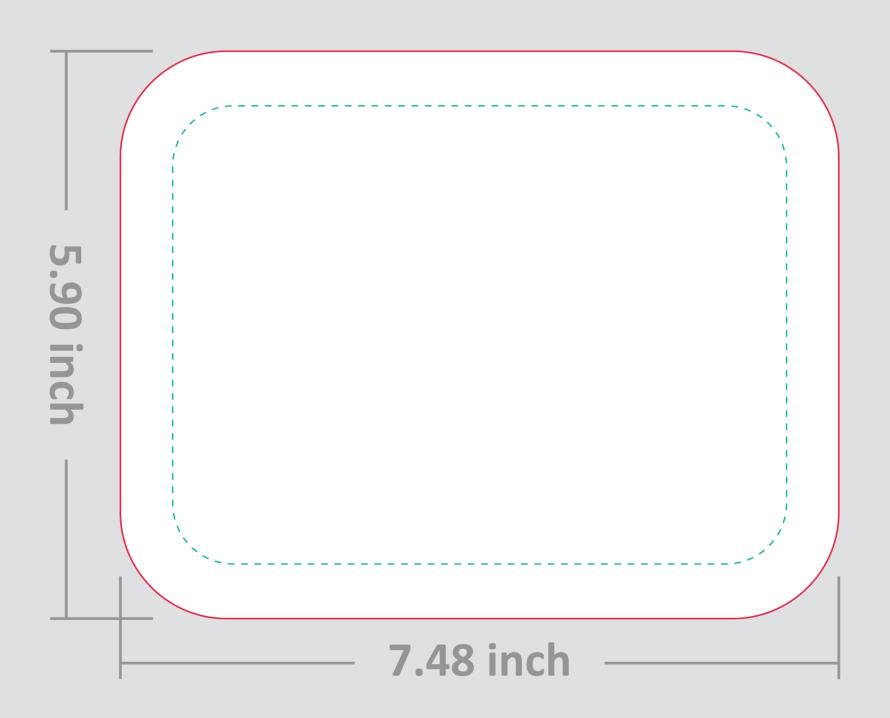

|          | DIE CUT LINE         |
|----------|----------------------|
|          | PATTERN DIE CUT LINE |
|          | BLEED LINE           |
| DEMADIC. |                      |

## REMARKS:

- Artwork should be submitted in AI, EPS, PDF, CDR, PSD.
- For JPEG, PNG and PSD please submit your artwork with a minimum of 300dpi

| se see the text and graphic direction guideline below. | VISIBLE AREA |
|--------------------------------------------------------|--------------|
| POSSIBLE TEXT<br>& GRAPHICS                            |              |