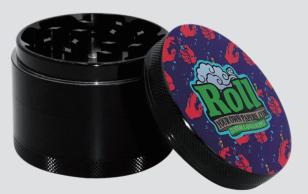

.63MM       |  |  |  |  |
|                 | DIA.63MM       |  |  |  |  |
| COLOR           | DIA.63MM       |  |  |  |  |
| COLOR QUANTITY  | DIA.63MM  CMYK |  |  |  |  |

|   | D.  | T  |   | TITI | T T1 | TT |
|---|-----|----|---|------|------|----|
| • | L). | LE | C | UΙ   | ш    | NE |

## REMARKS:

- Artwork should be submitted in AI, EPS, PDF, CDR, PSD.
- For JPEG, PNG and PSD please submit your artwork with a minimum of 300dpi



62.4mm

| mistakes or omissions is my responsibility | t any<br>ity. |
|--------------------------------------------|---------------|
| DATE:                                      |               |
| PRINT NAME:                                | ••••••        |
| APPROVAL SIGNATURE:                        |               |

## TOP

62.4mm

## **EXAMPLE**