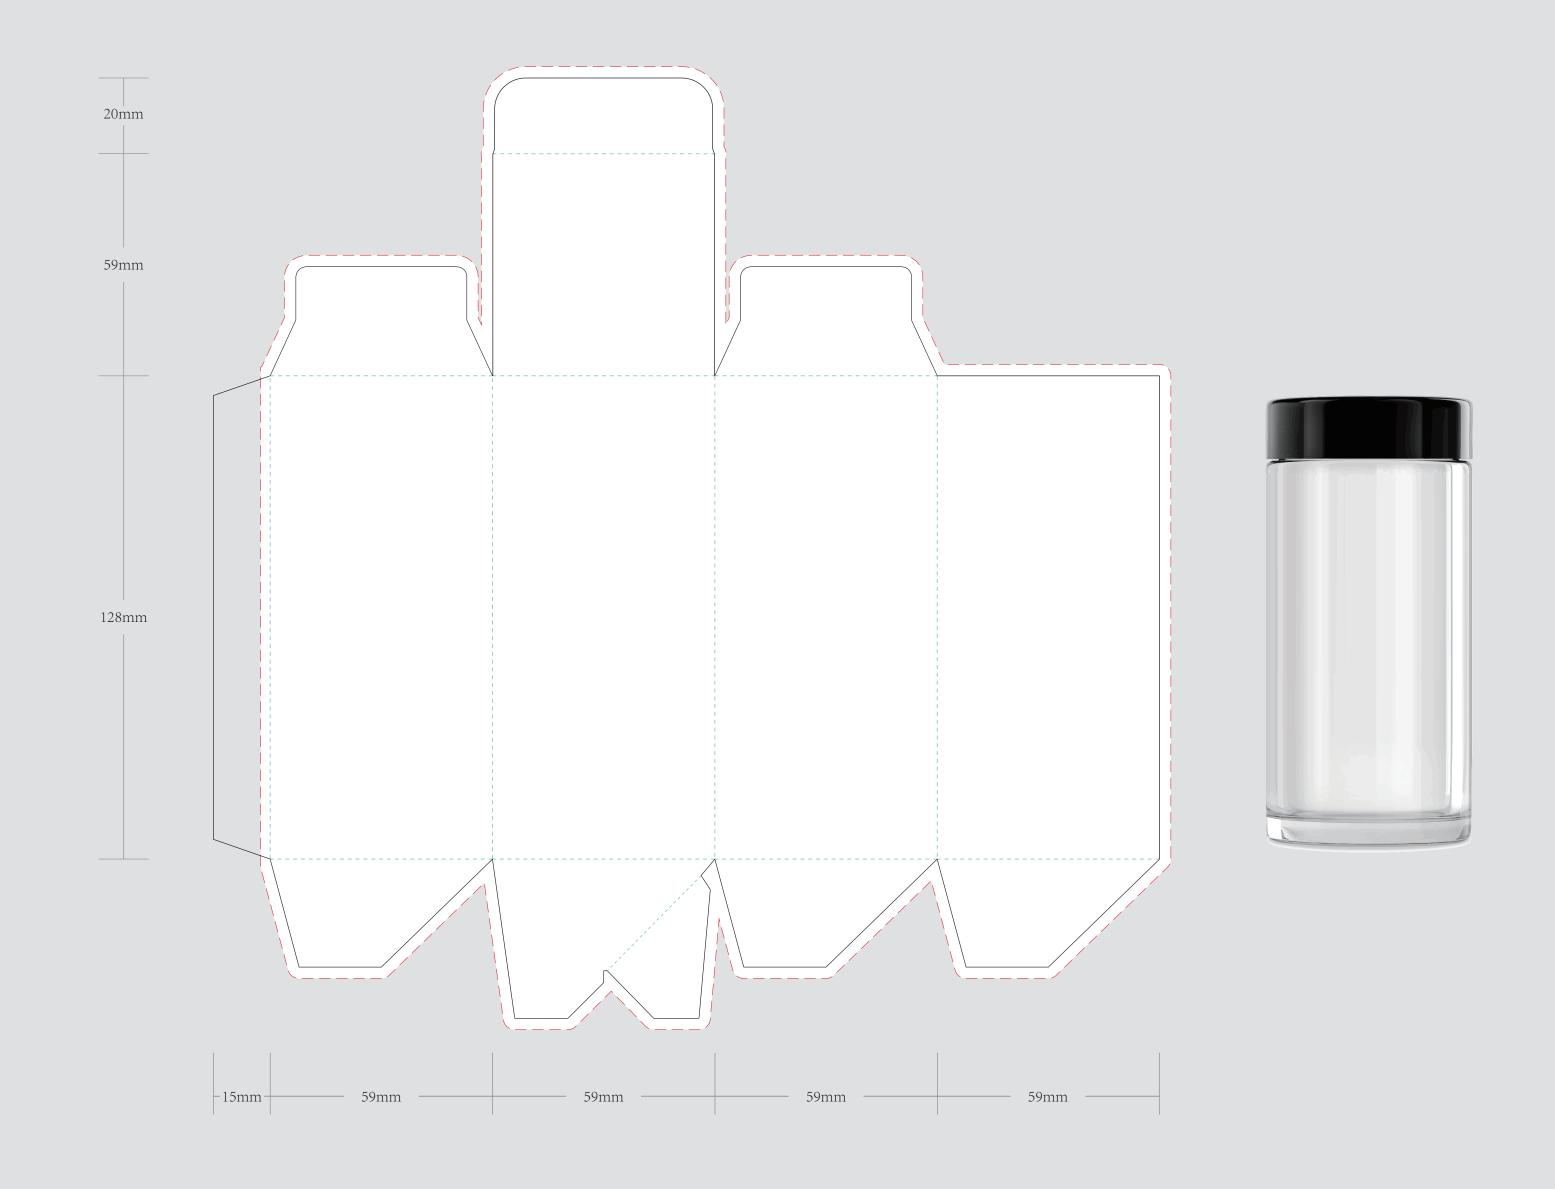

| ORDER DETAILS   |                                                 |                                        |
|-----------------|-------------------------------------------------|----------------------------------------|
| MOCKUP NO.      | WUFOO.                                          |                                        |
| INQUIRY NO.     | INQUIRYV1                                       |                                        |
| ORDER NO.       |                                                 |                                        |
| PRODUCT DETAILS |                                                 |                                        |
| SIZE            | 60 DRAM GLASS JAR HOLDS<br>7 GRAMS OF LOOSE BUD | DELV T DIV                             |
| QUANTITY        |                                                 | REMARKS: - Artwork should be submitted |
| BOX PACKING     | 1 JAR PER BOX                                   | - Artwork should be subfillited        |

## 60 DRAM GLASS JAR HOLDS 7 GRAMS OF LOOSE BUD