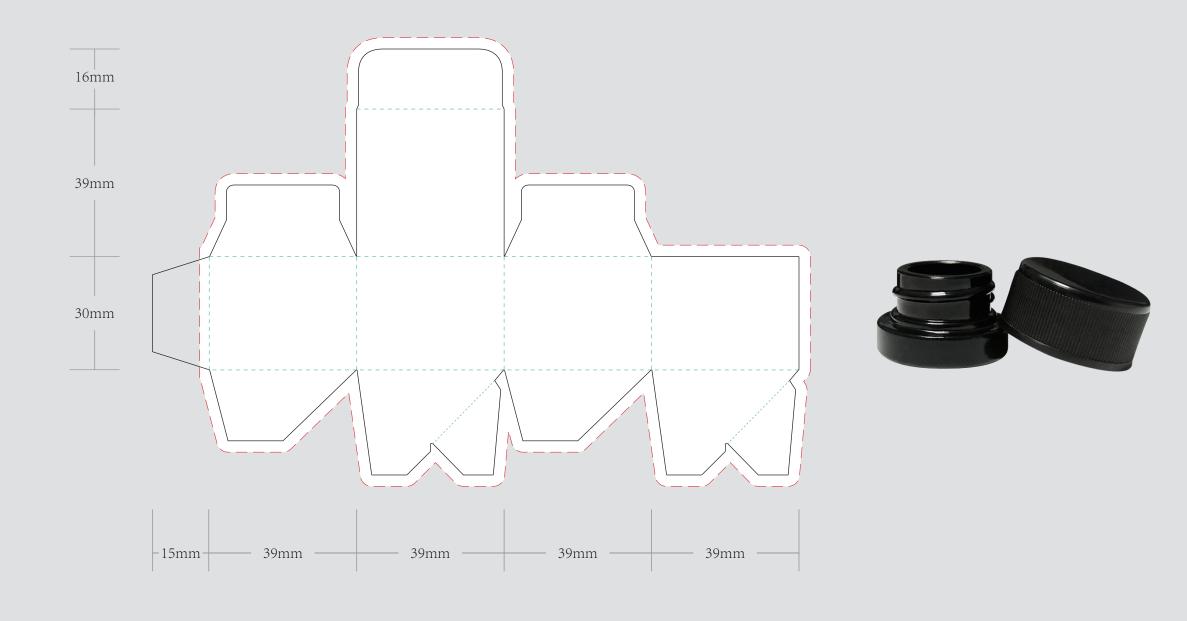

| ORDER DETAILS           |                                                                                           |
|-------------------------|-------------------------------------------------------------------------------------------|
| MOCKUP NO.              | WUFOO.                                                                                    |
| INQUIRY NO.             | INQUIRYV1                                                                                 |
| ORDER NO.               |                                                                                           |
| PRODUCT DETAILS         |                                                                                           |
|                         |                                                                                           |
| SIZE                    | 5 ML THICK WALL GLASS CONCENTRATE JAR HOLDS<br>1 GRAM OF WAX OR DISTILLATE OR ISOLATE BUD |
| SIZE<br>QUANTITY        |                                                                                           |
|                         |                                                                                           |
| QUANTITY                | 1 GRAM OF WAX OR DISTILLATE OR ISOLATE BUD                                                |
| QUANTITY<br>BOX PACKING | 1 GRAM OF WAX OR DISTILLATE OR ISOLATE BUD                                                |

## 5 ML THICK WALL GLASS CONCENTRATE JAR HOLDS 1 GRAM OF WAX OR DISTILLATE OR ISOLATE BUD