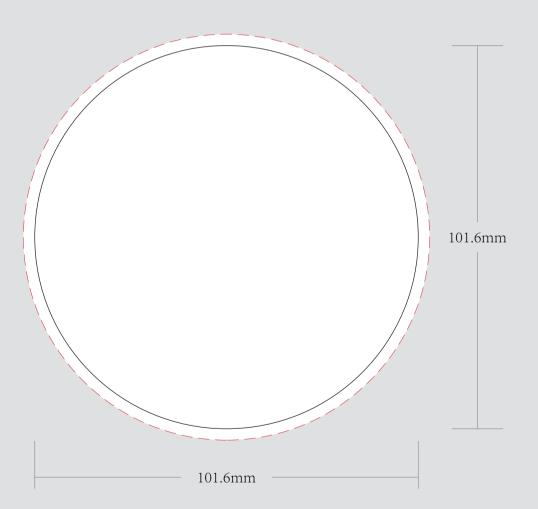

| ORDER DETAILS            |              |
|--------------------------|--------------|
| MOCKUP NO.               | WUFOO.       |
| INQUIRY NO.              | INQUIRYV1    |
| ORDER NO.                |              |
| PRODUCT DETAILS          |              |
|                          |              |
| SIZE                     | DIA.4"       |
| QUANTITY                 | DIA.4"       |
|                          | DIA.4"       |
| QUANTITY                 | DIA.4"  CMYK |
| QUANTITY  VALUE ADDITION |              |

| <br>DIE CUT LINE |
|------------------|
| <br>BLEED LINE   |

## DIA.4"