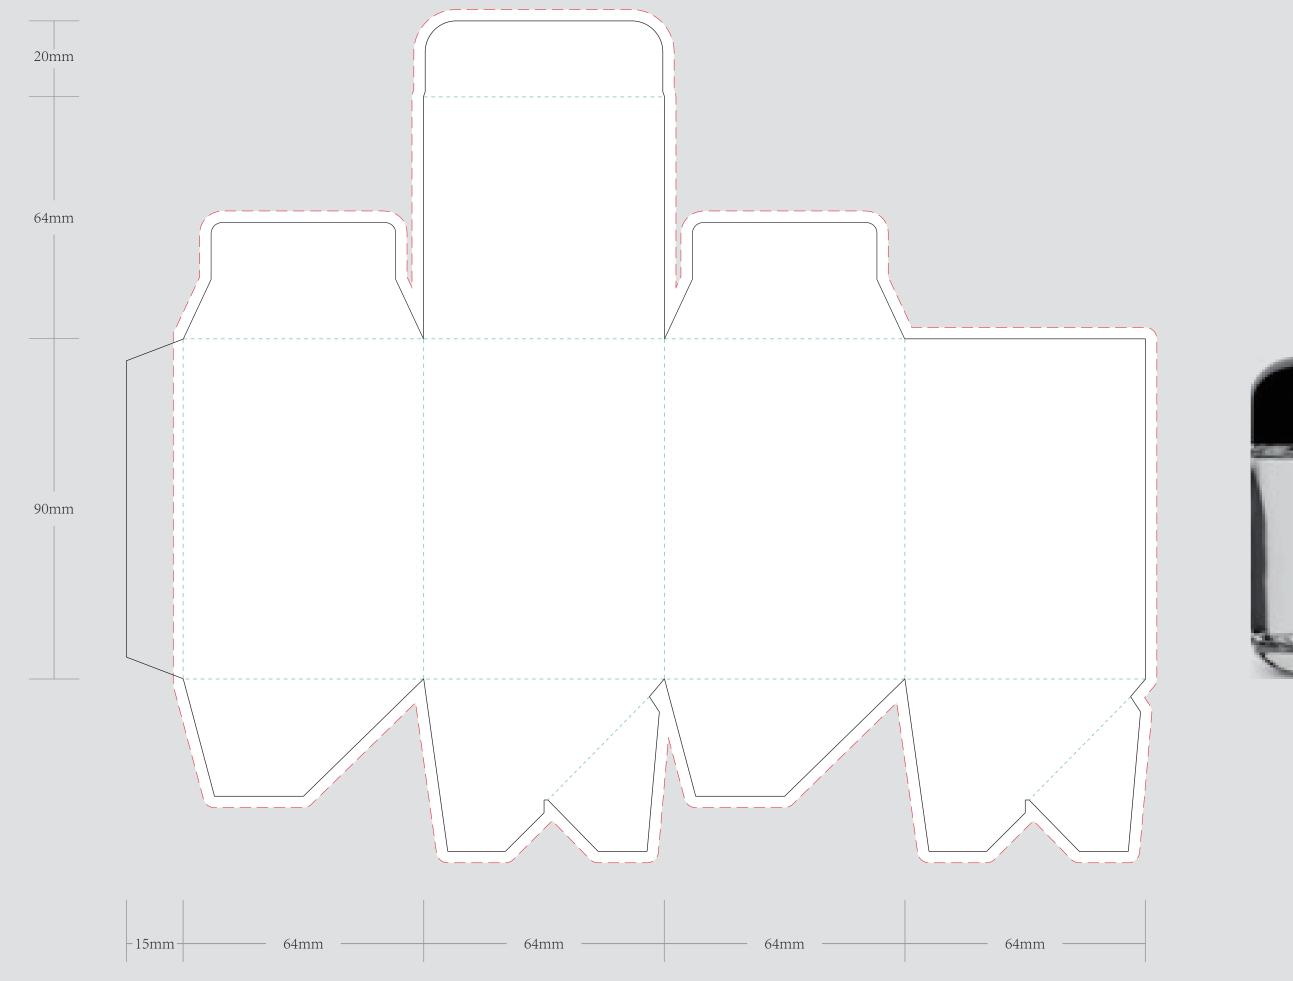

| ORDER DETAILS   |                                                                              |                                                                                                                                            | Please see the text and graphic direction guideline below.  VISIBLE AI | EA                                           |
|-----------------|------------------------------------------------------------------------------|--------------------------------------------------------------------------------------------------------------------------------------------|------------------------------------------------------------------------|----------------------------------------------|
| MOCKUP NO.      | WUFOO.                                                                       | DIE CUT LINE                                                                                                                               |                                                                        | I accept the artwork and understand that any |
| INQUIRY NO.     | INQUIRYV1                                                                    | FOLD LINE                                                                                                                                  |                                                                        | mistakes or omissions is my responsibility.  |
| ORDER NO.       |                                                                              |                                                                                                                                            | POSSELE TEXT A GRAPHOS                                                 |                                              |
| PRODUCT DETAILS |                                                                              | BLEED LINE                                                                                                                                 |                                                                        | DATE:                                        |
| SIZE            | 40 DRAM HEAVY WEIGHT COSMETIC ROUND<br>BASE JAR HOLDS 3.5 GRAMS OF LOOSE BUD | DEN A DIZO                                                                                                                                 |                                                                        | PRINT NAME:                                  |
| QUANTITY        |                                                                              | REMARKS: - Artwork should be submitted in AI, EPS, PDF, CDR, PSD For JPEG, PNG and PSD please submit your artwork with a minimum of 300dpi | POSSIBLE TEXT A GRAPHICS FRONT POSSIBLE TEXT A GRAPHICS BACK           | FININT INAIVIL.                              |
| BOX PACKING     | 1 JAR PER BOX                                                                |                                                                                                                                            |                                                                        | APPROVAL SIGNATURE:                          |
| VALUE ADDITION  |                                                                              |                                                                                                                                            |                                                                        |                                              |
| PRINTING EFFECT | CMYK                                                                         |                                                                                                                                            |                                                                        |                                              |
|                 |                                                                              |                                                                                                                                            |                                                                        |                                              |

## 40 DRAM HEAVY WEIGHT COSMETIC ROUND BASE JAR HOLDS 3.5 GRAMS OF LOOSE BUD