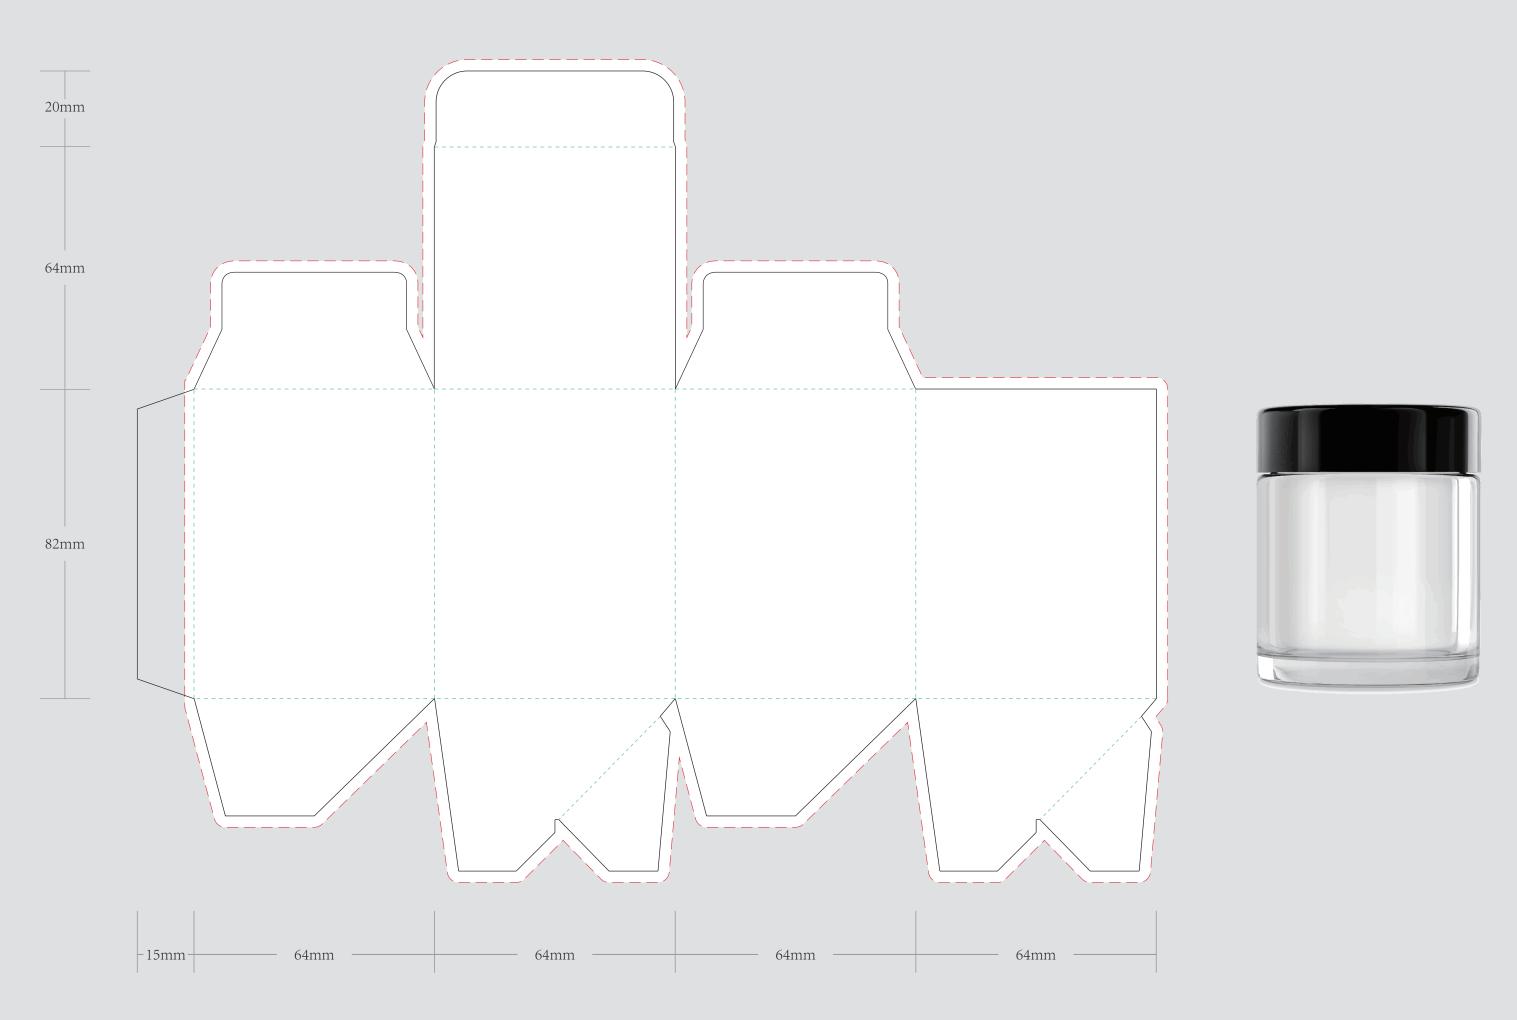

| ORDER DETAILS   |                                                   |                                                                                                                                      | Please see the text and graphic direction guideline below. VISIBLE AREA |                                                                                          |
|-----------------|---------------------------------------------------|--------------------------------------------------------------------------------------------------------------------------------------|-------------------------------------------------------------------------|------------------------------------------------------------------------------------------|
| MOCKUP NO.      | WUFOO.                                            | DIE CUT LINE                                                                                                                         |                                                                         | I accept the artwork and understand that any                                             |
| INQUIRY NO.     | INQUIRYV1                                         | FOLD LINE                                                                                                                            |                                                                         | I accept the artwork and understand that any mistakes or omissions is my responsibility. |
| ORDER NO.       |                                                   |                                                                                                                                      |                                                                         |                                                                                          |
| PRODUCT DETAILS |                                                   | BLEED LINE                                                                                                                           |                                                                         | DATE:                                                                                    |
| SIZE            | 40 DRAM GLASS JAR HOLDS<br>3.5 GRAMS OF LOOSE BUD |                                                                                                                                      |                                                                         | PRINT NAME:                                                                              |
| QUANTITY        |                                                   | REMARKS:                                                                                                                             | POBBLE TEXT A GRAPHICS FRONT POBBLE TEXT A GRAPHICS BACK                |                                                                                          |
| BOX PACKING     | 1 JAR PER BOX                                     | <ul> <li>Artwork should be submitted in AI, EPS, PDF, CDR, PSD.</li> <li>For JPEG, PNG and PSD please submit your artwork</li> </ul> |                                                                         |                                                                                          |
| VALUE ADDITION  |                                                   | with a minimum of 300dpi                                                                                                             |                                                                         | APPROVAL SIGNATURE:                                                                      |
| PRINTING EFFECT | СМҮК                                              | ······                                                                                                                               |                                                                         |                                                                                          |
|                 |                                                   |                                                                                                                                      |                                                                         |                                                                                          |

## 40 DRAM GLASS JAR HOLDS 3.5 GRAMS OF LOOSE BUD

MADE BY SARA, 01.2021