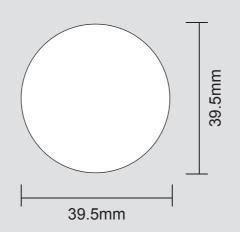

| ORDER DETAILS   |           |                                                                                                                                                                   | Please see the text and graphic direction guideline below. |
|-----------------|-----------|-------------------------------------------------------------------------------------------------------------------------------------------------------------------|------------------------------------------------------------|
| MOCKUP NO.      | WUFOO.    | DIE CUT LINE                                                                                                                                                      | VISIBLE AREA                                               |
| INQUIRY NO.     | INQUIRYV1 |                                                                                                                                                                   | VISIBLE AREA                                               |
| ORDER NO.       |           |                                                                                                                                                                   |                                                            |
| PRODUCT DETAILS |           |                                                                                                                                                                   |                                                            |
| SIZE            | DIA.40MM  | 1                                                                                                                                                                 | POSSIBLE TEXT                                              |
| COLOR           |           | REMARKS:                                                                                                                                                          | & GRAPHICS                                                 |
| QUANTITY        |           | <ul> <li>Artwork should be submitted in AI, EPS, PDF, CDR, PSD.</li> <li>For JPEG, PNG and PSD please submit your artwork<br/>with a minimum of 300dpi</li> </ul> |                                                            |
| VALUE ADDITION  |           |                                                                                                                                                                   |                                                            |
| PRINTING EFFECT | СМҮК      |                                                                                                                                                                   |                                                            |
|                 |           | 1                                                                                                                                                                 |                                                            |
|                 | •         |                                                                                                                                                                   |                                                            |