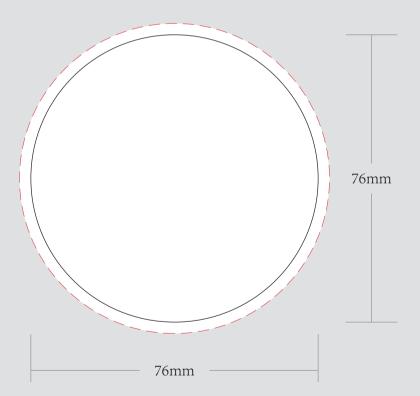

| ORDER DETAILS   |           |
|-----------------|-----------|
| MOCKUP NO.      | WUFOO.    |
| INQUIRY NO.     | INQUIRYV1 |
| ORDER NO.       |           |
| PRODUCT DETAILS |           |
| SIZE            | DIA.3"    |
| QUANTITY        |           |
| VALUE ADDITION  |           |
| PRINTING EFFECT | CMYK      |
|                 |           |
|                 |           |

## DIA.3"