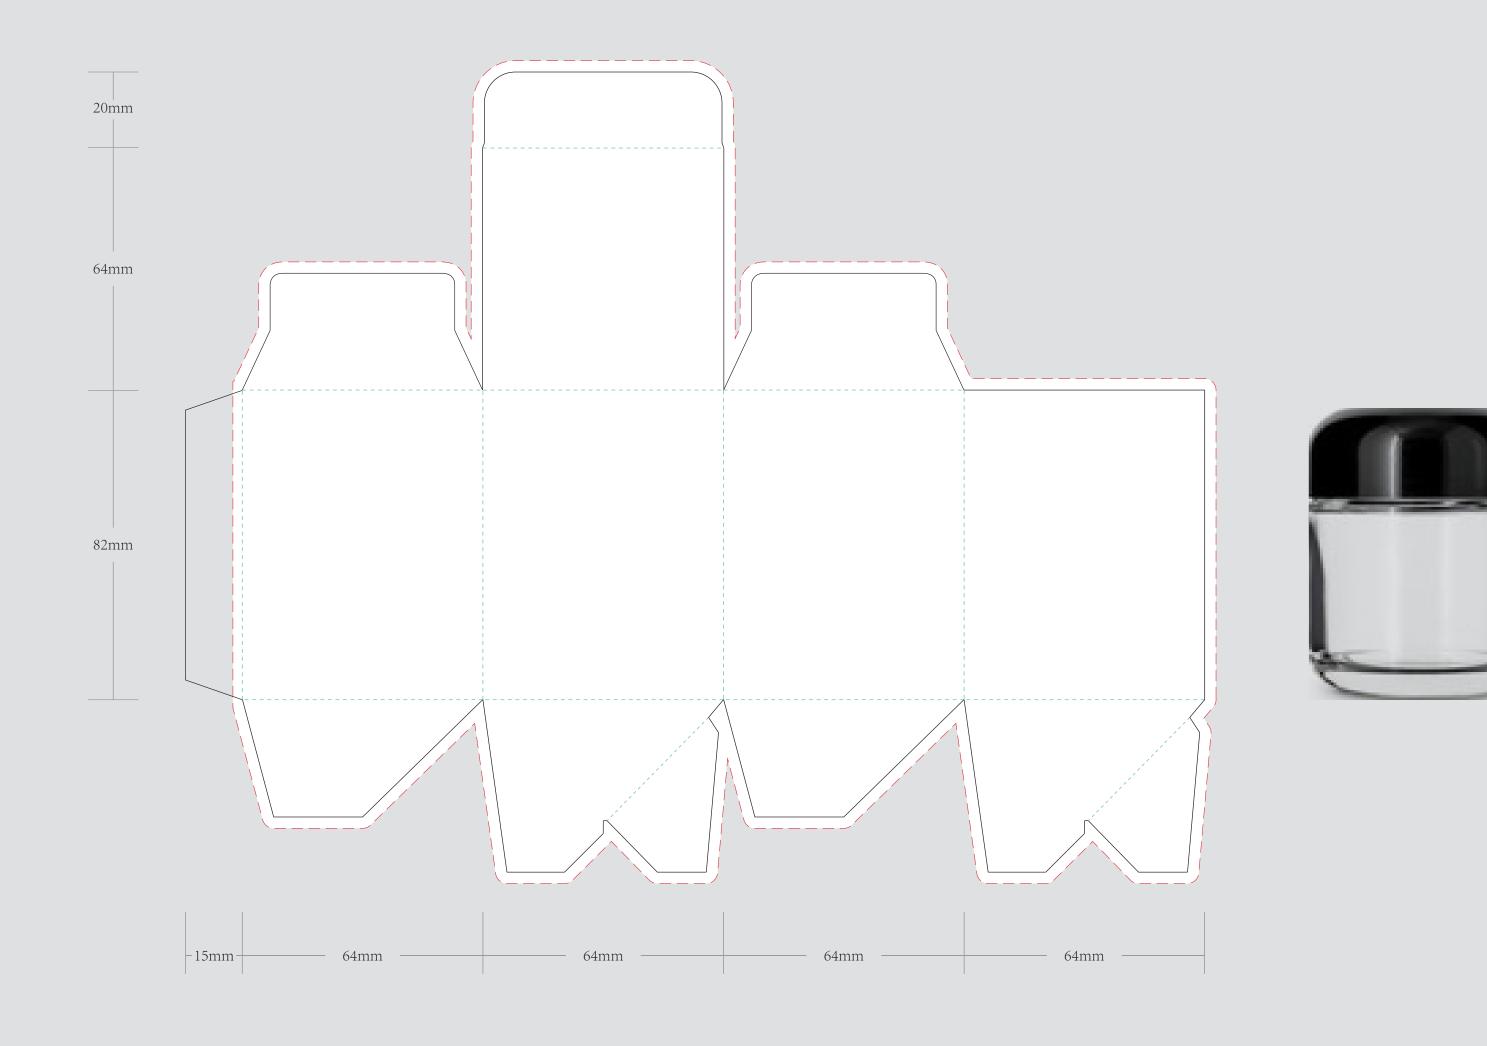

| ORDER DETAILS   |                                                                               |                                                                                                                                                 | Please see the text and graphic direction guideline below.  VISIBLE AREA |                                                                                             |
|-----------------|-------------------------------------------------------------------------------|-------------------------------------------------------------------------------------------------------------------------------------------------|--------------------------------------------------------------------------|---------------------------------------------------------------------------------------------|
| MOCKUP NO.      | WUFOO.                                                                        | DIE CUT LINE                                                                                                                                    |                                                                          | $\Box$ I accept the artwork and understand that any                                         |
| INQUIRY NO.     | INQUIRYV1                                                                     | FOLD LINE                                                                                                                                       |                                                                          | I accept the artwork and understand that any<br>mistakes or omissions is my responsibility. |
| ORDER NO.       |                                                                               |                                                                                                                                                 | POSSIBLE TEXT A GRAPHICS                                                 |                                                                                             |
| PRODUCT DETAILS |                                                                               | BLEED LINE                                                                                                                                      | A GRAPHICS                                                               | DATE:                                                                                       |
| SIZE            | 30 DRAM HEAVY WEIGHT COSMETIC ROUND<br>BASE JAR HOLDS 3.5 GRAMS OF NORMAL BUD | DEL 4 A DIZO                                                                                                                                    |                                                                          | PRINT NAME:                                                                                 |
| QUANTITY        |                                                                               | REMARKS:  - Artwork should be submitted in AI, EPS, PDF, CDR, PSD.  - For JPEG, PNG and PSD please submit your artwork with a minimum of 300dpi | POSSIBLE TEXT A GRAPHICS FRONT A GRAPHICS BACK                           | PRINT NAIVIE:                                                                               |
| BOX PACKING     | 1 JAR PER BOX                                                                 |                                                                                                                                                 |                                                                          |                                                                                             |
| VALUE ADDITION  |                                                                               |                                                                                                                                                 |                                                                          | APPROVAL SIGNATURE:                                                                         |
| PRINTING EFFECT | СМҮК                                                                          |                                                                                                                                                 |                                                                          |                                                                                             |
|                 |                                                                               |                                                                                                                                                 |                                                                          |                                                                                             |

## 30 DRAM HEAVY WEIGHT COSMETIC ROUND BASE JAR HOLDS 3.5 GRAMS OF NORMAL BUD