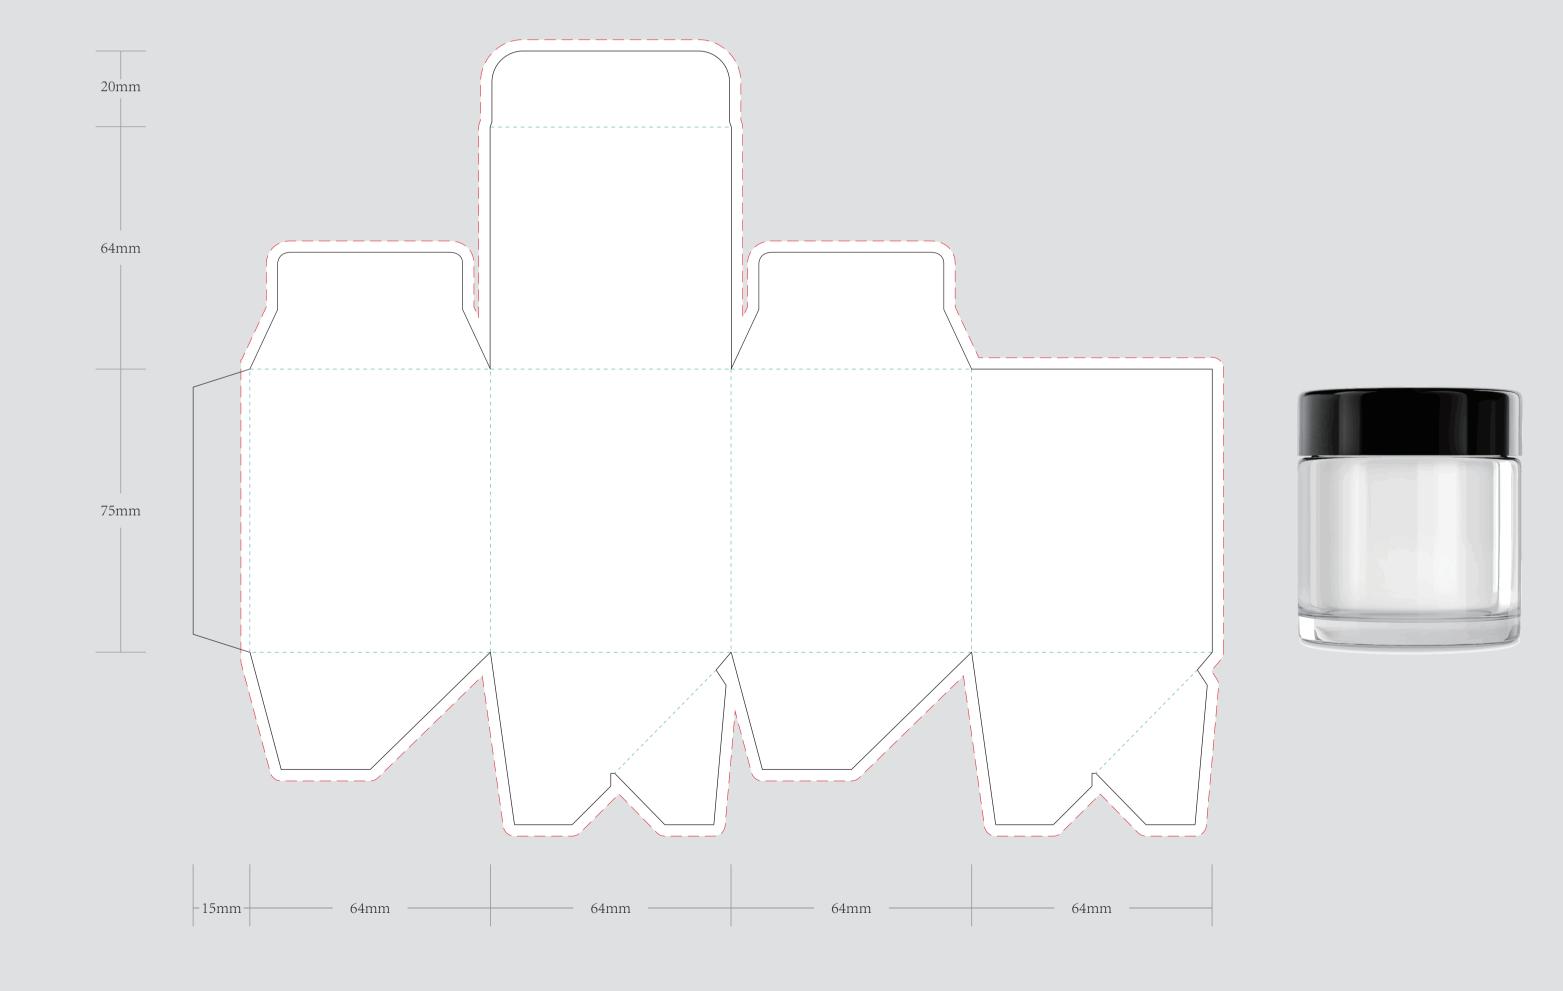

|                 |                                                    | _                                                        |
|-----------------|----------------------------------------------------|----------------------------------------------------------|
| ORDER DETAILS   |                                                    |                                                          |
| MOCKUP NO.      | WUFOO.                                             |                                                          |
| INQUIRY NO.     | INQUIRYV1                                          |                                                          |
| ORDER NO.       |                                                    |                                                          |
| PRODUCT DETAILS |                                                    |                                                          |
| SIZE            | 30 DRAM GLASS JAR HOLDS<br>3.5 GRAMS OF NORMAL BUD |                                                          |
| QUANTITY        |                                                    | REMARKS:                                                 |
| BOX PACKING     | 1 JAR PER BOX                                      | <ul><li>- Artwork shows</li><li>- For JPEG, PN</li></ul> |
| VALUE ADDITION  |                                                    | with a minimu                                            |
| PRINTING EFFECT | CMYK                                               |                                                          |

## 30 DRAM GLASS JAR HOLDS 3.5 GRAMS OF NORMAL BUD