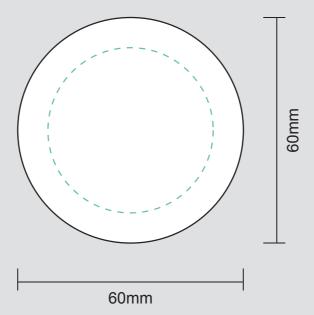

## REMARKS:

- Artwork should be submitted in AI, EPS, PDF, CDR, PSD.
- For JPEG, PNG and PSD please submit your artwork with a minimum of 300dpi

| Please see the text and graphic direction | guideline below. |
|-------------------------------------------|------------------|
|                                           | VISIBLE AREA     |
| DESIGN                                    |                  |

## DIA.60MM

Please put the design in green line rectangle 设计做在绿色虚线内