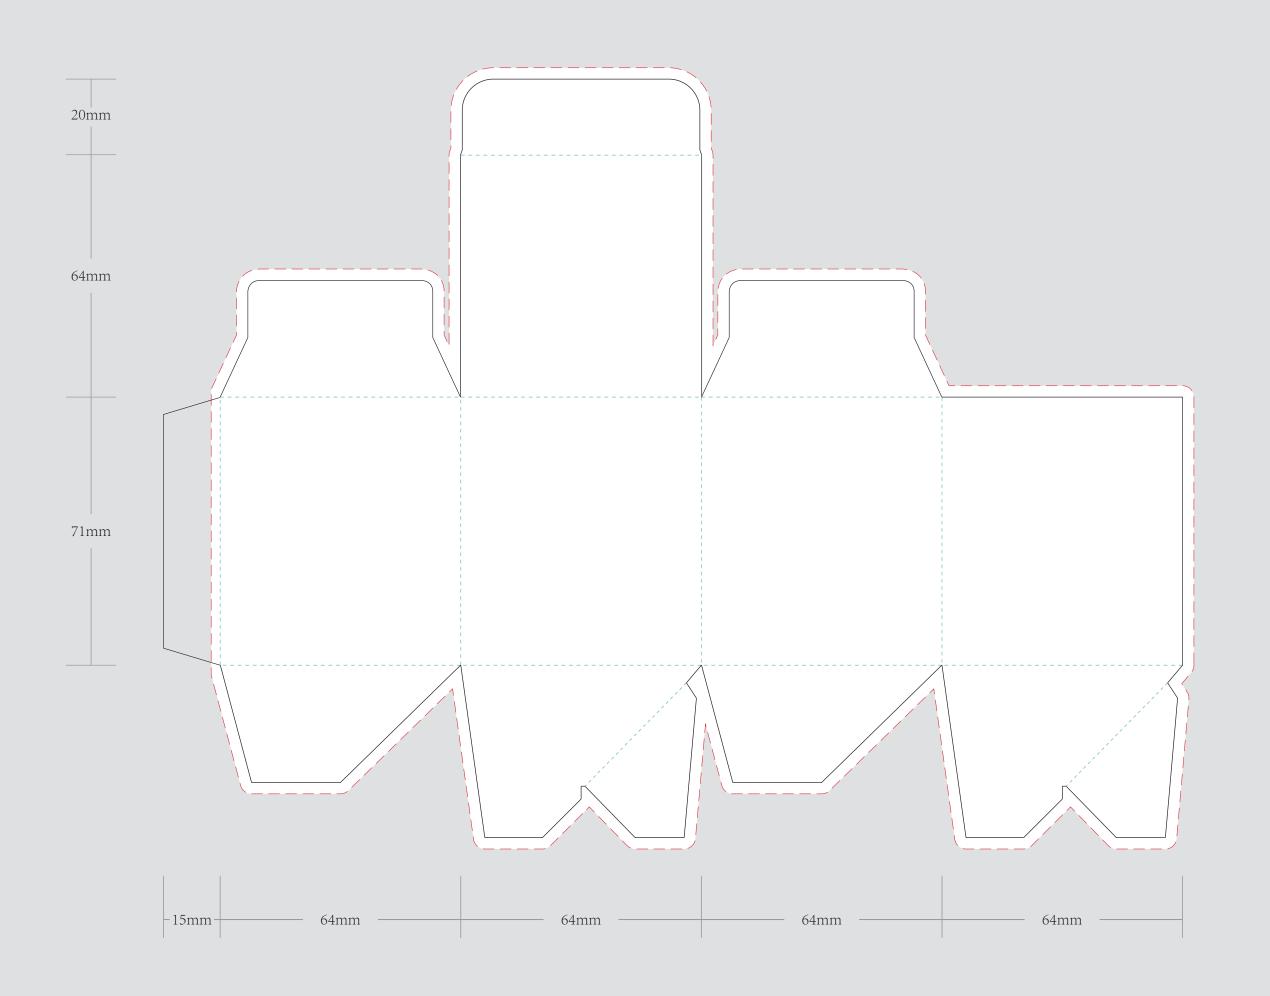

| ORDER DETAILS   |                                                                              |                                                                                | Please see the text and graphic direction guideline below. VISIBLE AREA |                                                                                          |
|-----------------|------------------------------------------------------------------------------|--------------------------------------------------------------------------------|-------------------------------------------------------------------------|------------------------------------------------------------------------------------------|
| MOCKUP NO.      | WUFOO.                                                                       | DIE CUT LINE                                                                   |                                                                         | $\Box$ I accept the artwork and understand that any                                      |
| INQUIRY NO.     | INQUIRYV1                                                                    | FOLD LINE                                                                      |                                                                         | I accept the artwork and understand that any mistakes or omissions is my responsibility. |
| ORDER NO.       |                                                                              |                                                                                |                                                                         |                                                                                          |
| PRODUCT DETAILS |                                                                              | BLEED LINE                                                                     |                                                                         | DATE:                                                                                    |
| SIZE            | 20 DRAM HEAVY WEIGHT COSMETIC ROUND<br>BASE JAR HOLDS 3.5 GRAMS OF DENSE BUD |                                                                                |                                                                         | PRINT NAME:                                                                              |
| QUANTITY        |                                                                              | REMARKS:<br>- Artwork should be submitted in AI, EPS, PDF, CDR, PSD.           | POBBLE TEXT AGAVENCE FRONT POBBLE TEXT AGAVENCE BACK                    |                                                                                          |
| BOX PACKING     | 1 JAR PER BOX                                                                | - For JPEG, PNG and PSD please submit your artwork<br>with a minimum of 300dpi |                                                                         | APPROVAL SIGNATURE:                                                                      |
| VALUE ADDITION  |                                                                              |                                                                                |                                                                         |                                                                                          |
| PRINTING EFFECT | СМҮК                                                                         |                                                                                |                                                                         |                                                                                          |
|                 |                                                                              |                                                                                |                                                                         |                                                                                          |