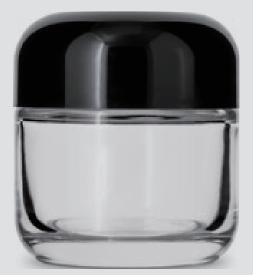

## 20 DRAM HEAVY WEIGHT COSMETIC ROUND BASE JAR HOLDS 3.5 GRAMS OF DENSE BUD

MADE BY SARA, 01.2021