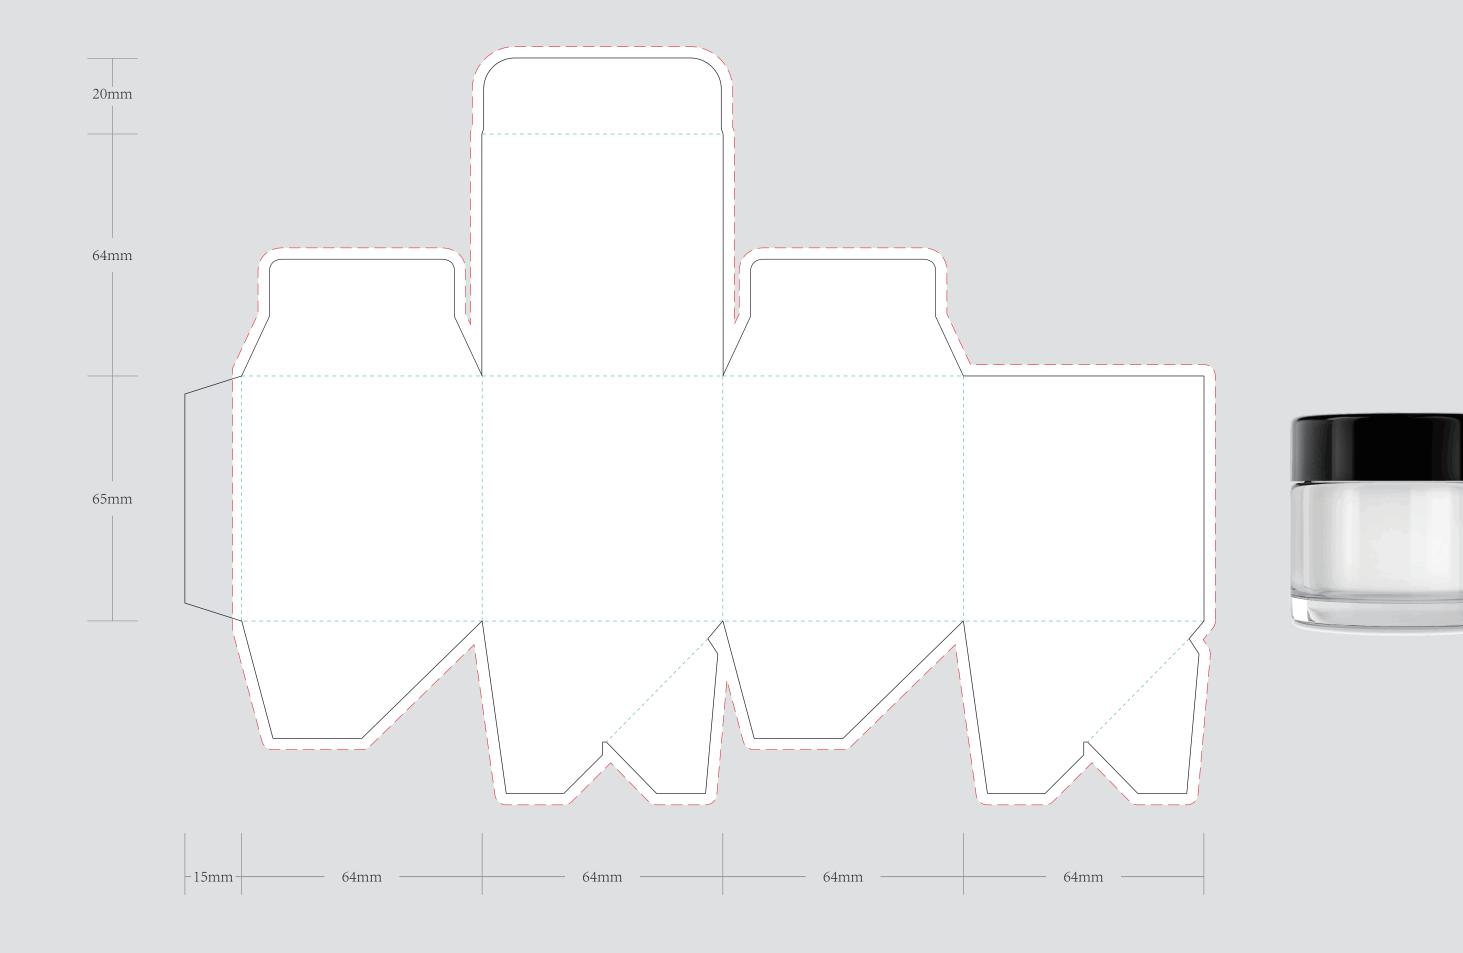

| ORDER DETAILS   |                                                   |
|-----------------|---------------------------------------------------|
| MOCKUP NO.      | WUFOO.                                            |
| INQUIRY NO.     | INQUIRYV1                                         |
| ORDER NO.       |                                                   |
| PRODUCT DETAILS |                                                   |
| SIZE            | 20 DRAM GLASS JAR HOLDS<br>3.5 GRAMS OF DENSE BUD |
| QUANTITY        |                                                   |
| BOX PACKING     | 1 JAR PER BOX                                     |
| VALUE ADDITION  |                                                   |
| PRINTING EFFECT | CMYK                                              |
|                 |                                                   |

## 20 DRAM GLASS JAR HOLDS 3.5 GRAMS OF DENSE BUD