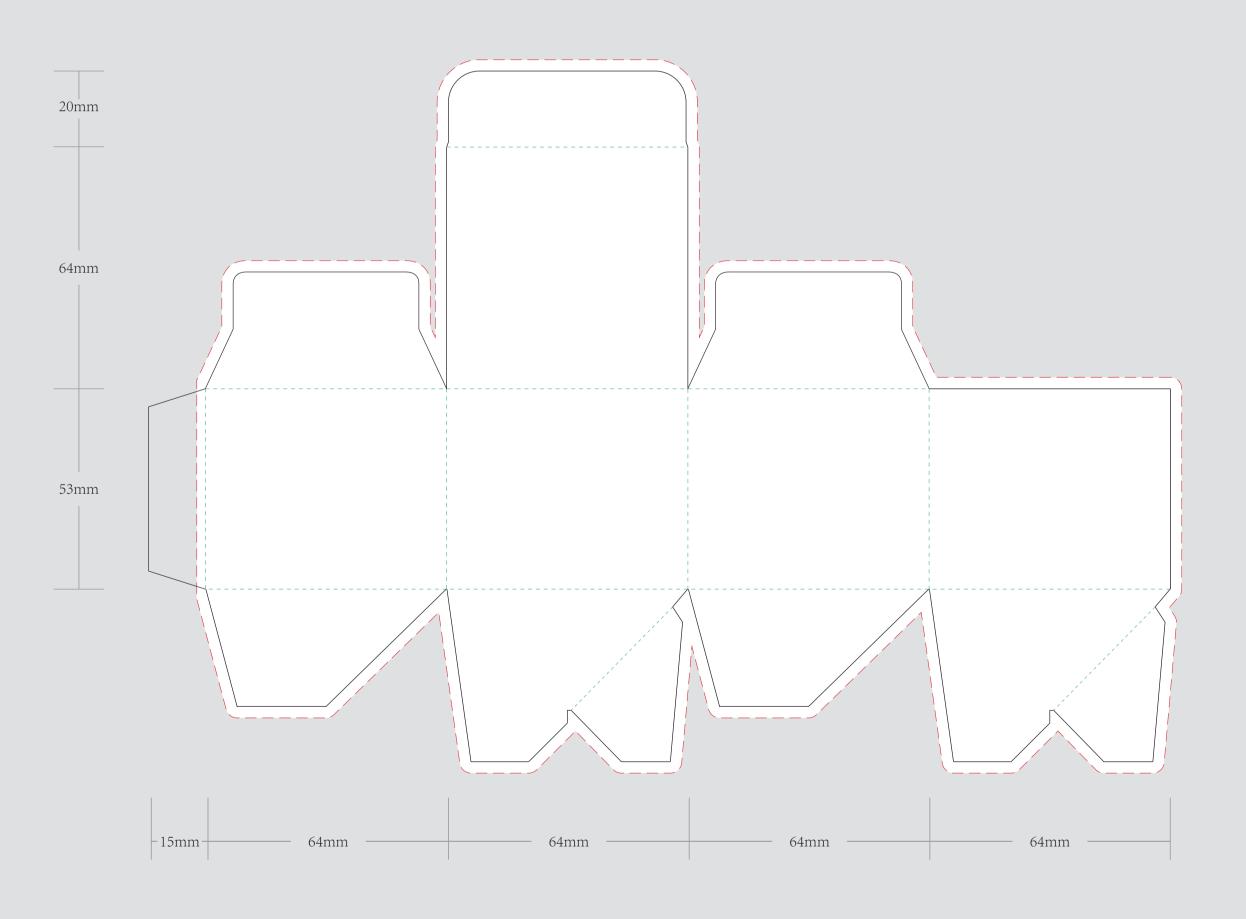

| ORDER DETAILS           |                                                                         |
|-------------------------|-------------------------------------------------------------------------|
| MOCKUP NO.              | WUFOO.                                                                  |
| INQUIRY NO.             | INQUIRYV1                                                               |
| ORDER NO.               |                                                                         |
| PRODUCT DETAILS         |                                                                         |
|                         |                                                                         |
| SIZE                    | 1 OZ HEAVY WEIGHT COSMETIC ROUND BASE<br>JAR HOLDS 1 GRAMS OF DENSE BUD |
| SIZE<br>QUANTITY        |                                                                         |
|                         |                                                                         |
| QUANTITY                | JAR HOLDS 1 GRAMS OF DENSE BUD                                          |
| QUANTITY<br>BOX PACKING | JAR HOLDS 1 GRAMS OF DENSE BUD                                          |

DIE CUT LINE

----- FOLD LINE

---- BLEED LINE

## 1 OZ HEAVY WEIGHT COSMETIC ROUND BASE JAR HOLDS 1 GRAMS OF DENSE BUD

| VISIBLE AREA | <ul> <li>I accept the artwork and understand that any mistakes or omissions is my responsibility.</li> <li>DATE:</li> <li>PRINT NAME:</li> <li>APPROVAL SIGNATURE:</li> </ul> |
|--------------|-------------------------------------------------------------------------------------------------------------------------------------------------------------------------------|
|              |                                                                                                                                                                               |