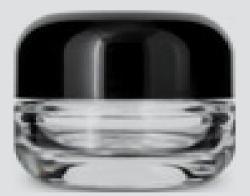

## 1 OZ HEAVY WEIGHT COSMETIC ROUND BASE JAR HOLDS 1 GRAMS OF DENSE BUD

| VISIBLE AREA | <ul> <li>I accept the artwork and understand that any mistakes or omissions is my responsibility.</li> <li>DATE:</li> <li>PRINT NAME:</li> <li>APPROVAL SIGNATURE:</li> </ul> |
|--------------|-------------------------------------------------------------------------------------------------------------------------------------------------------------------------------|
|              |                                                                                                                                                                               |