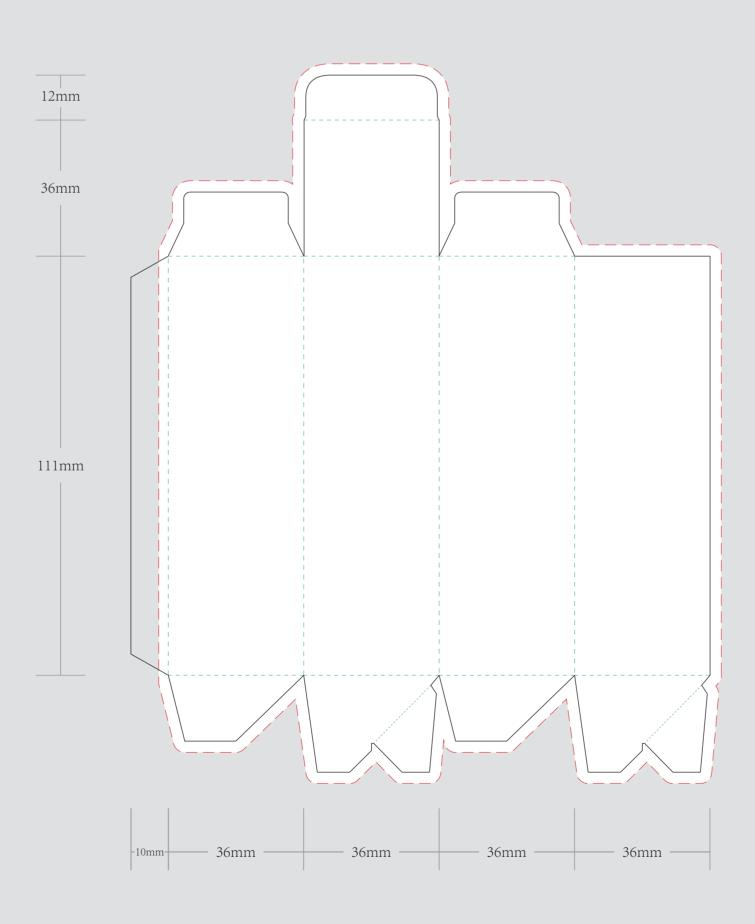

|                                                                    |
| SIZE                    | 1 OZ DROPPER BOTTLES OF CBD LIQUID BUD                             |
| SIZE<br>QUANTITY        | 1 OZ DROPPER BOTTLES OF CBD LIQUID BUD                             |
|                         | 1 OZ DROPPER BOTTLES OF CBD LIQUID BUD<br>1 DROPPER BOTTLE PER BOX |
| QUANTITY                |                                                                    |
| QUANTITY<br>BOX PACKING |                                                                    |

DIE CUT LINE
FOLD LINE

----- BLEED LINE

## **REMARKS**:

Artwork should be submitted in AI, EPS, PDF, CDR, PSD.
For JPEG, PNG and PSD please submit your artwork with a minimum of 300dpi



## 1 OZ DROPPER BOTTLES OF CBD LIQUID BUD



Please see the text and graphic direction guideline below.

| ISIBLE AREA | I accept the artwork and understand that any mistakes or omissions is my responsibility. |
|-------------|------------------------------------------------------------------------------------------|
|             | DATE:                                                                                    |
|             | PRINT NAME:                                                                              |
|             | APPROVAL SIGNATURE:                                                                      |
|             |                                                                                          |



MADE BY SARA, 01.2021