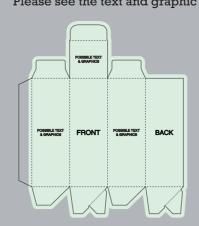

## 1 OZ DROPPER BOTTLES OF CBD LIQUID BUD

Please see the text and graphic direction guideline below.

| ISIBLE AREA | I accept the artwork and understand that any mistakes or omissions is my responsibility. |
|-------------|------------------------------------------------------------------------------------------|
|             | DATE:                                                                                    |
|             | PRINT NAME:                                                                              |
|             | APPROVAL SIGNATURE:                                                                      |
|             |                                                                                          |