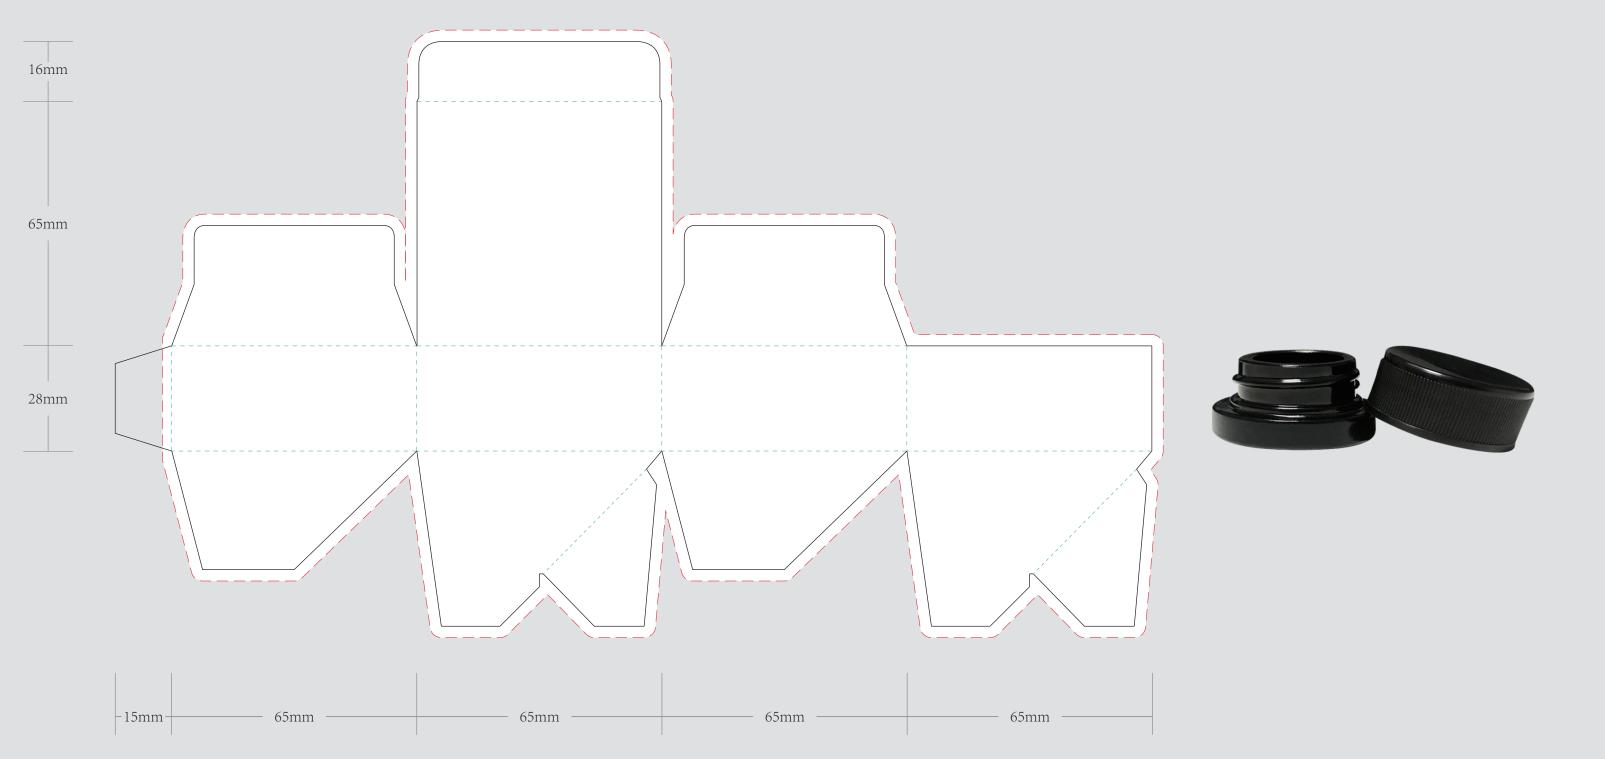

| ORDER DETAILS   |                                                                              |                                                                                                                                      | Please see the text and graphic direction guideline below. |  |
|-----------------|------------------------------------------------------------------------------|--------------------------------------------------------------------------------------------------------------------------------------|------------------------------------------------------------|--|
| MOCKUP NO.      | WUFOO.                                                                       | DIE CUT LINE                                                                                                                         |                                                            |  |
| INQUIRY NO.     | INQUIRYV1                                                                    | FOLD LINE                                                                                                                            |                                                            |  |
| ORDER NO.       |                                                                              |                                                                                                                                      |                                                            |  |
| PRODUCT DETAILS |                                                                              | BLEED LINE                                                                                                                           | POSSIBLE TEXT<br>& GRAPHICS                                |  |
| SIZE            | 15 ML THICK WALL GLASS CONCENTRATE JAR HOLDS<br>2 GRAM OF WAX OR SHATTER BUD |                                                                                                                                      |                                                            |  |
| QUANTITY        |                                                                              | REMARKS:                                                                                                                             |                                                            |  |
| BOX PACKING     | 1 JAR PER BOX                                                                | <ul> <li>Artwork should be submitted in AI, EPS, PDF, CDR, PSD.</li> <li>For JPEG, PNG and PSD please submit your artwork</li> </ul> |                                                            |  |
| VALUE ADDITION  |                                                                              | with a minimum of 300dpi                                                                                                             |                                                            |  |
| PRINTING EFFECT | СМҮК                                                                         | ······                                                                                                                               |                                                            |  |
|                 |                                                                              |                                                                                                                                      |                                                            |  |

## 15 ML THICK WALL GLASS CONCENTRATE JAR HOLDS 2 GRAM OF WAX OR SHATTER BUD

| VISIBLE AREA | <ul> <li>I accept the artwork and understand that any mistakes or omissions is my responsibility.</li> <li>DATE:</li> <li>PRINT NAME:</li> <li>APPROVAL SIGNATURE:</li> </ul> |
|--------------|-------------------------------------------------------------------------------------------------------------------------------------------------------------------------------|
|--------------|-------------------------------------------------------------------------------------------------------------------------------------------------------------------------------|