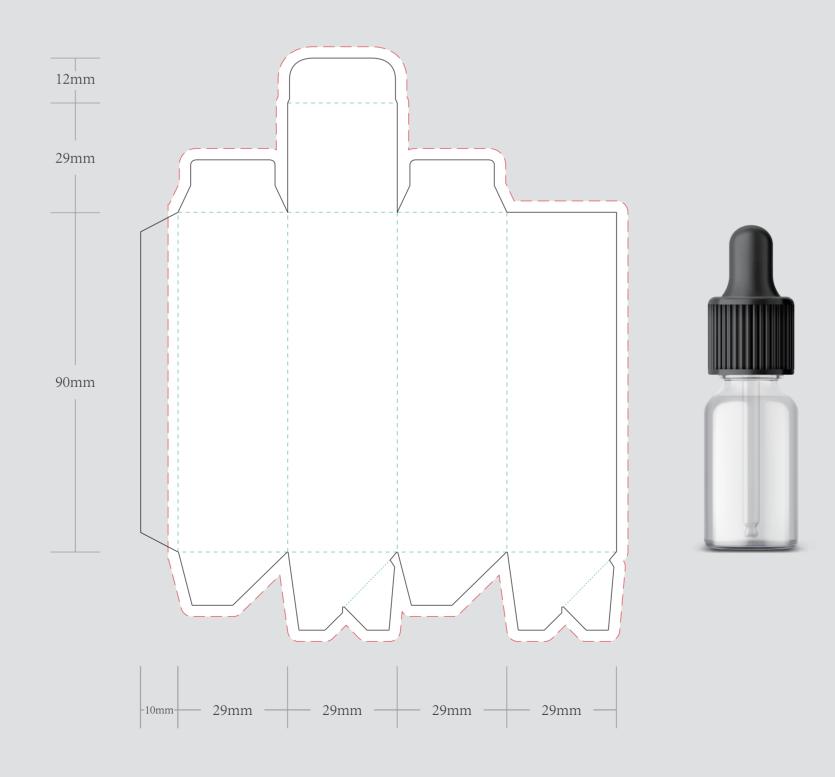

| ORDER DETAILS   |                                         |                                                  |
|-----------------|-----------------------------------------|--------------------------------------------------|
| MOCKUP NO.      | WUFOO.                                  |                                                  |
| INQUIRY NO.     | INQUIRYV1                               |                                                  |
| ORDER NO.       |                                         |                                                  |
| PRODUCT DETAILS |                                         |                                                  |
| SIZE            | 10 ML DROPPER BOTTLES OF CBD LIQUID BUD | D=1.1.D-1.0                                      |
| QUANTITY        |                                         | REMARKS: - Artwork should be - For JPEG, PNG and |
| BOX PACKING     | 1 DROPPER BOTTLE PER BOX                |                                                  |
| VALUE ADDITION  |                                         | with a minimum of                                |
| PRINTING EFFECT | CMYK                                    | With a millimitant of                            |
|                 |                                         |                                                  |

|                                                                                                                                         | DIE CUT LINE |
|-----------------------------------------------------------------------------------------------------------------------------------------|--------------|
|                                                                                                                                         | FOLD LINE    |
|                                                                                                                                         | BLEED LINE   |
| EMARKS: Artwork should be submitted in AI, EPS, PDF, CDR, PSD. For JPEG, PNG and PSD please submit your artwork ith a minimum of 300dpi |              |

## 10 ML DROPPER BOTTLES OF CBD LIQUID BUD