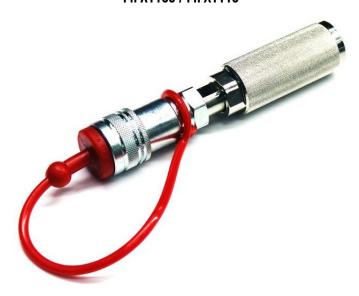

# **BOTTLE TO HOSE CONNECTOR**

MFX1103 / MFX1115

## **APPLICATIONS**

The MagicFX  $\hspace{-0.8em}$  Bottle to hose connector is designed for use with other MagicFX  $\hspace{-0.8em}$  products.

The MagicFX® Bottle to hose connector is designed for use with CO₂ filled bottles with or without dip pipe.